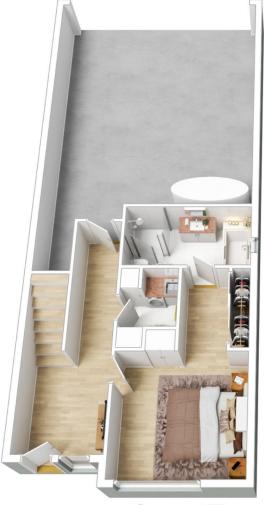

Chloe Farrugia 0435871633

1st Floor

Total Internal Measurement 161 Sqm.

This 3D floor plan is not a true representation of the property and its fixtures and fittings.

It is a representation of the space the property provides. The illustrations on the 3D floor plan cannot be changed. Interested parties should confirm details at their own discretion