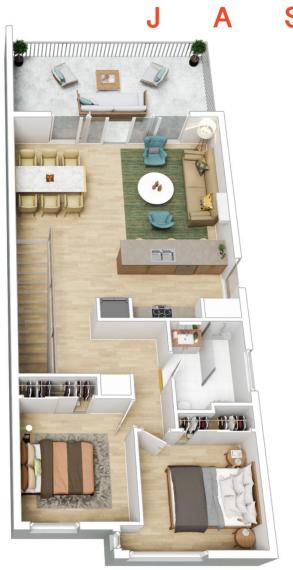

Chloe Farrugia 0435871633

1st Floor

Total Internal Measurement 161 Sqm.

This 3D floor plan is not a true representation of the property and its fixtures and fittings.

It is a representation of the space the property provides. The illustrations on the 3D floor plan cannot be changed. Interested parties should confirm details at their own discretion