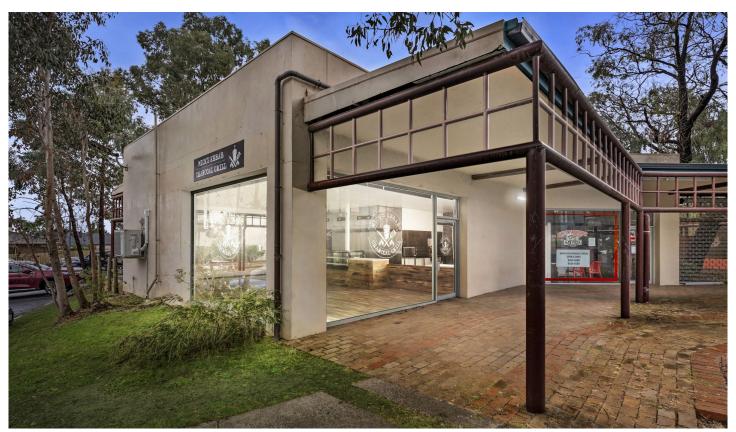

## Apollo Parkways Shop Civic Drive Greensborough VIC

A former Kebab shop of approx 85sqm has become available in a commercial shop hub with anchor IGA tenant. This flexible use space is suitable for too many applications to list and only limited by your imagination. Previously used as a Kebab shop and as new condition lends itself to all related food ideas.

This corner property with expansive open glass is worth

Price : Contact Agent
Building Size : 85 sqm
Land Size : 85 sqm

View: https://www.jasstephens.com.au/818742

R

**Chris Worthy 0456809247** 