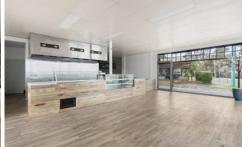

## Apollo Parkways Shop Civic Drive Greensborough VIC

A former Kebab shop of approx 85sqm has become available in a commercial shop hub with anchor IGA tenant. This flexible use space is suitable for too many applications to list and only limited by your imagination. Previously used as a Kebab shop and as new condition lends itself to all related food ideas.

This corner property with expansive open glass is worth

Price : Contact Agent
Building Size : 85 sqm
Land Size : 85 sqm

View: https://www.jasstephens.com.au/818742

R

**Chris Worthy 0456809247** 