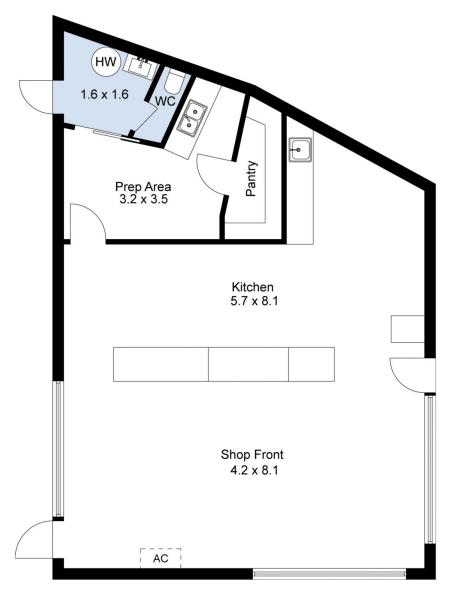

## Apollo Parkways Shop Civic Drive Greensborough VIC

A former Kebab shop of approx 85sqm has become available in a commercial shop hub with anchor IGA tenant. This flexible use space is suitable for too many applications to list and only limited by your imagination. Previously used as a Kebab shop and as new condition lends itself to all related food ideas.

This corner property with expansive open glass is worth

Price : Contact Agent
Building Size : 85 sqm
Land Size : 85 sqm

View: https://www.jasstephens.com.au/818742

R

**Chris Worthy 0456809247** 

## Total Internal Measurement 85 Sqm. Measurements are indicative and in meters. Exterior elements are not in exact position. Interested parties should confirm details at their own discretion