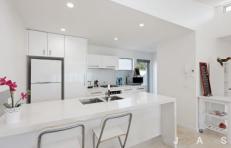

- Open plan living
- Front and rear balconies
- Stainless steel appliances and dishwasher
- Two double bedrooms with built-in-robes
- Central modern bathroom and additional power room
- European Laundry
- Split-system heating and cooling
- Secure undercover car space with remote access