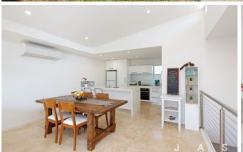

- Open plan living
- Front and rear balconies
- Stainless steel appliances and dishwasher
- Two double bedrooms with built-in-robes
- Central modern bathroom and additional power room
- European Laundry
- Split-system heating and cooling
- Secure undercover car space with remote access