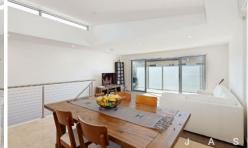

- Open plan living
- Front and rear balconies
- Stainless steel appliances and dishwasher
- Two double bedrooms with built-in-robes
- Central modern bathroom and additional power room
- European Laundry
- Split-system heating and cooling
- Secure undercover car space with remote access