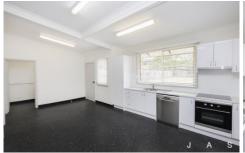

## **40 Pickett Street Footscray VIC**

Large and lovely period home located close to all that Footscray has to offer.

Comprises:

- \*Three large, carpeted bedrooms with high ceilings.
- \*Bright and modern kitchen with electric appliances and meals area.
- \*Large lounge room with plenty of natural light.
- \*Sparkling, new bathroom.
- \*Huge rear yard for backyard cricket.
- \*Off street parking as an added bonus.
- \*Few hundred metres to Footscray train station and shops.
- \*\*Inspection will not disappoint.
- \*\*Please note: This property is electric and there are no gas connections.