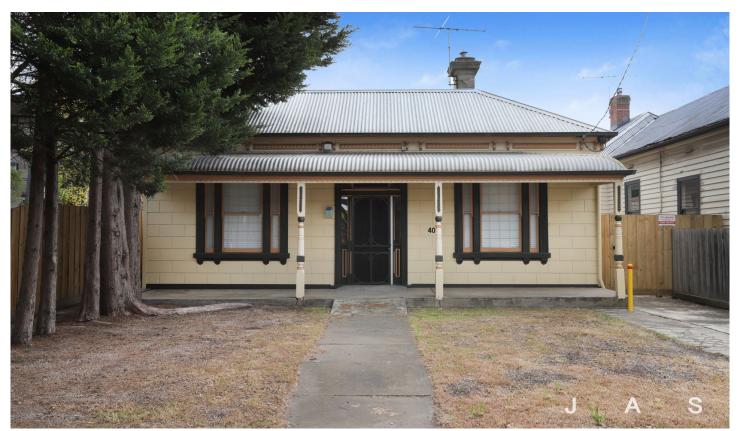

## **40 Pickett Street Footscray VIC**

Large and lovely period home located close to all that Footscray has to offer.

Comprises:

- \*Three large, carpeted bedrooms with high ceilings.
- \*Bright and modern kitchen with electric appliances and meals area.
- \*Large lounge room with plenty of natural light.
- \*Sparkling, new bathroom.
- \*Huge rear yard for backyard cricket.
- \*Off street parking as an added bonus.
- \*Few hundred metres to Footscray train station and shops.
- \*\*Inspection will not disappoint.
- \*\*Please note: This property is electric and there are no gas connections.