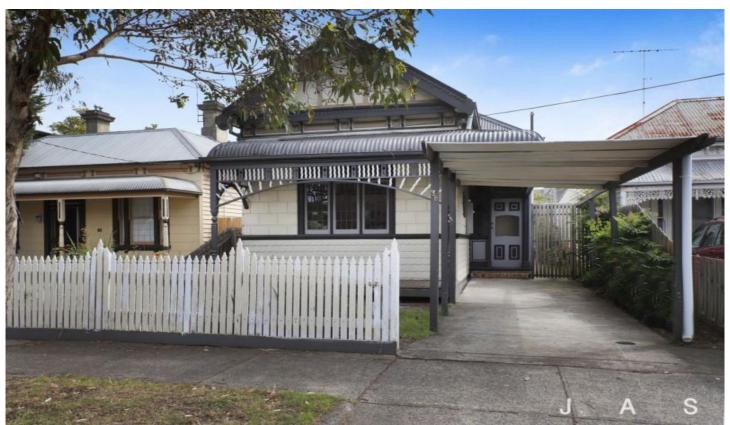

## 38 Pickett Street Footscray VIC

Large period home situated in a handy location with all that Footscray has to offer.

Comprises:

- \*Three bedrooms plus study.
- \*Neat kitchen with electric appliances.
- \*Lounge room with plenty of natural light.
- \*Separate dinning.
- \*Rear storage/hobby room or home gym.
- \*Massive rear yard.
- \*Off street parking as an added bonus.
- \*Few hundred metres to Footscray train station and shops.