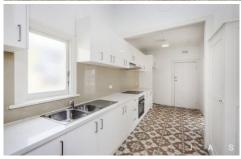

## 38 Pickett Street Footscray VIC

Large period home situated in a handy location with all that Footscray has to offer.

Comprises:

- \*Three bedrooms plus study.
- \*Neat kitchen with electric appliances.
- \*Lounge room with plenty of natural light.
- \*Separate dinning.
- \*Rear storage/hobby room or home gym.
- \*Massive rear yard.
- \*Off street parking as an added bonus.
- \*Few hundred metres to Footscray train station and shops.