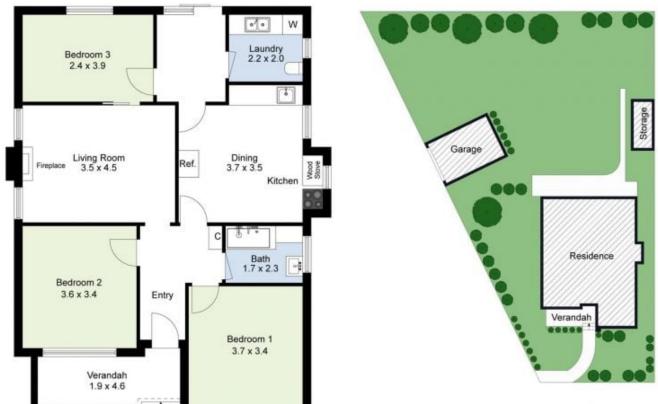

3 🎮 1 🚰 1 🚘

Price : \$650 per week View : https://www.jasstephens.com.au/8162986

Stephanie Njomkam 0478135951

Site Plan

## Total Internal Measurement 90 Sqm. Measurements are indicative and in meters. Exterior elements are not in exact position. Interested parties should confirm details at their own discretion