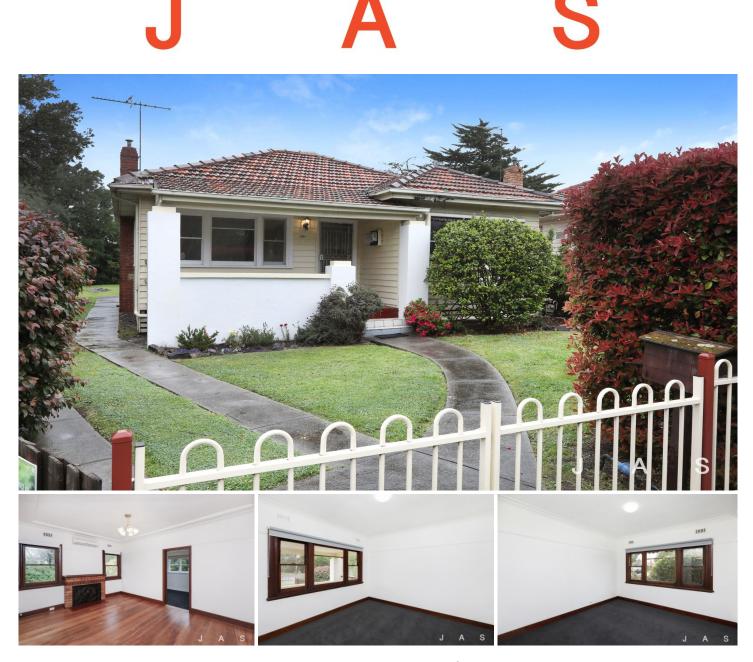

## 251 Francis St Yarraville VIC

This lovingly cared for home has been updated with fresh touches and modern conveniences to combine the old and new elements in a perfect balance.

Ideally located opposite Cruickshank Park you will enjoy being within easy striking distance to Yarraville Village, Wembley St Shops, Yarraville Train Station, Westgate freeway access and some of the best local schools.

Ready to go the house features;

- Fresh paint, new blinds and new carpet
- Three great sized bedrooms
- Well lit living room with hardwood floors
- Updated kitchen features new cabinetry, dishwasher and space for a table
- Central bathroom is retro cool with shower over bath
- Full size laundry and separate toilet
- Secure lock up garage