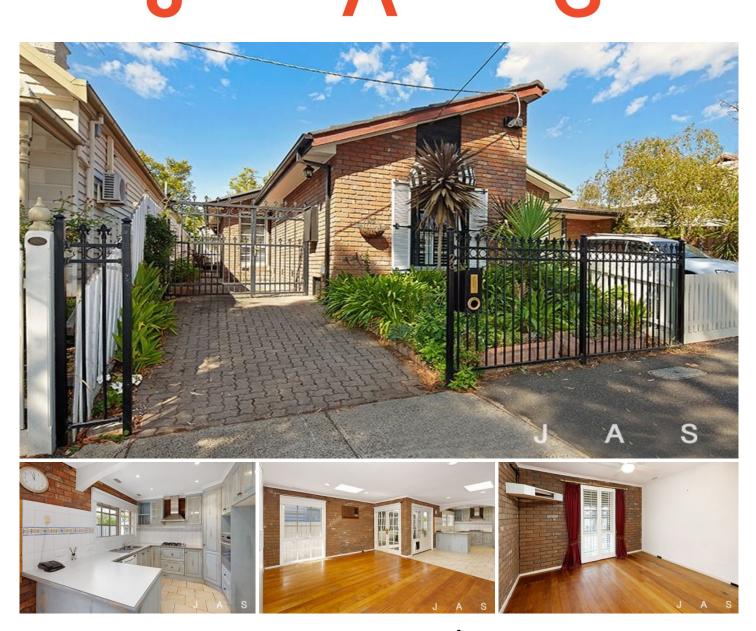

## 23 Edinburgh Street Flemington VIC

Located in central Flemington, within walking distance to some of the best local shops, cafes & amp; eateries. Close proximity to public transport including Newmarket train station, Flemington race course, and bowling club just around the corner.

Features include:

- Two bedrooms with BIR's
- Central bathroom with bath tub & amp; laundry fittings
- Separate toilet
- Open plan kitchen, living & dining areas
- Kitchen with gas cooking appliances
- Decked outdoor entertaining area
- Driveway car space