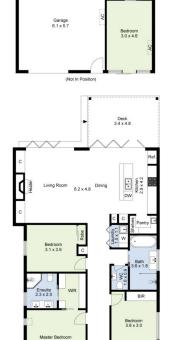

4 🕒 2 📛 2 🖨

Price: \$1100 per week

View: https://www.jasstephens.com.au/8156702

Natasha Roman 0478135940

Ensuite 1.4 x 3.0

Total Internal Measurement 179 Sqm.

Measurements are indicative and in meters. Exterior elements are not in exact position.