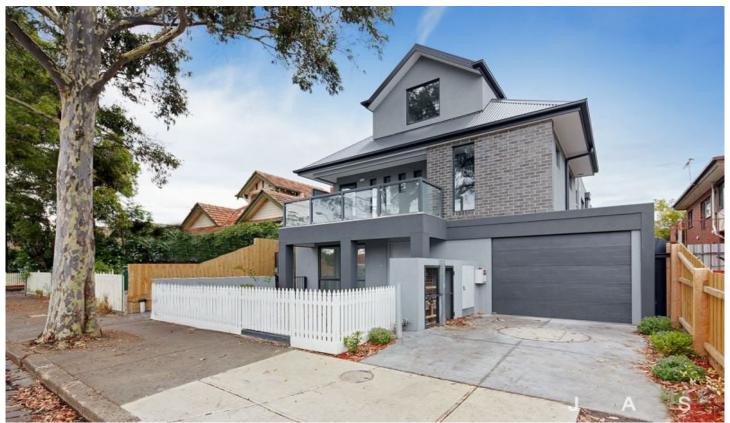

## 1/146 Ascot Vale Road Flemington VIC

Situated in a prime location in Ascot Vale, within walking distance to local shops, cafes & Details, Melbourne showgrounds & Details, Ascot Vale train station.

## Features include:

- Two bedrooms with BIR's
- Both bedrooms with ensuite
- Open plan kitchen, living & amp; dining areas
- Third powder room with laundry fittings
- Low maintenance front yard
- Split system heating & amp; cooling
- Secure parking