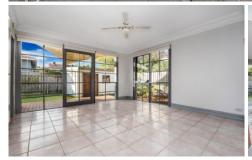

- 2 large bedrooms with built in robes
- Kitchen with island bench & amp; plenty of cabinetry
- Generous dining area
- Spacious lounge room with French doors opening out to a covered outdoor entertaining area
- Laundry with loads of storage
- Central bathroom
- Undercover carport for at least 1 car in addition to off-street parking
- High ceilings with ornate features
- \* Storage shed
- \* Heating & amp; Cooling