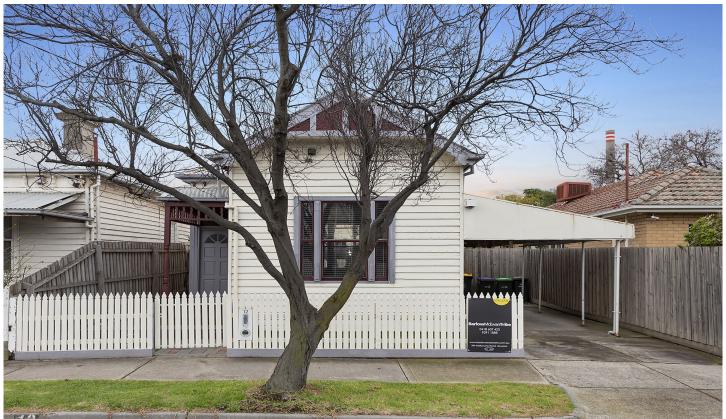

## 12 Wilkins Street Newport VIC

Located in a sought after locale of Newport, a short walk to Newport Train Station, The Strand foreshore, popular Cafes and zoned for North Williamstown Primary School, this delightful property will check all of your boxes.

- 2 large bedrooms with built in robes
- Kitchen with island bench & amp; plenty of cabinetry
- Generous dining area
- Spacious lounge room with French doors opening out to a covered outdoor entertaining area
- Laundry with loads of storage
- Central bathroom
- Undercover carport for at least 1 car in addition to off-street parking
- High ceilings with ornate features
- \* Storage shed
- \* Heating & amp; Cooling