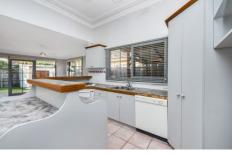

- 2 large bedrooms with built in robes
- Kitchen with island bench & amp; plenty of cabinetry
- Generous dining area
- Spacious lounge room with French doors opening out to a covered outdoor entertaining area
- Laundry with loads of storage
- Central bathroom
- Undercover carport for at least 1 car in addition to off-street parking
- High ceilings with ornate features
- \* Storage shed
- \* Heating & amp; Cooling