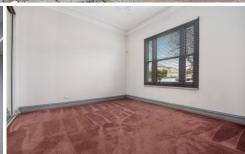

- 2 large bedrooms with built in robes
- Kitchen with island bench & amp; plenty of cabinetry
- Generous dining area
- Spacious lounge room with French doors opening out to a covered outdoor entertaining area
- Laundry with loads of storage
- Central bathroom
- Undercover carport for at least 1 car in addition to off-street parking
- High ceilings with ornate features
- \* Storage shed
- \* Heating & amp; Cooling