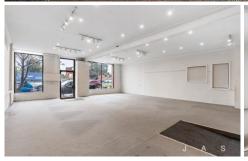

## 269 Geelong Road Kingsville VIC

A retail showroom space of approx 160 sqm incorporating an easy rear lane and service lane access on busy Geelong Road has become available. This flexible use space is suitable for too many applications to list and is only limited by your imagination.

## 4 🕰

Price : Contact Agent Building Size : 160 sqm Land Size : 190 sqm

View: https://www.jasstephens.com.au/813997

5

**Chris Worthy** 0456809247

Total Internal Measurement 160 Sqm.

Measurements are indicative and in meters. Exterior elements are not in exact position.