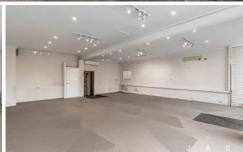

## 269 Geelong Road Kingsville VIC

A retail showroom space of approx 160 sqm incorporating an easy rear lane and service lane access on busy Geelong Road has become available. This flexible use space is suitable for too many applications to list and is only limited by your imagination.

## 4 🕰

Price : Contact Agent Building Size : 160 sqm Land Size : 190 sqm

View: https://www.jasstephens.com.au/813997

5

**Chris Worthy** 0456809247

Total Internal Measurement 160 Sqm.

Measurements are indicative and in meters. Exterior elements are not in exact position.