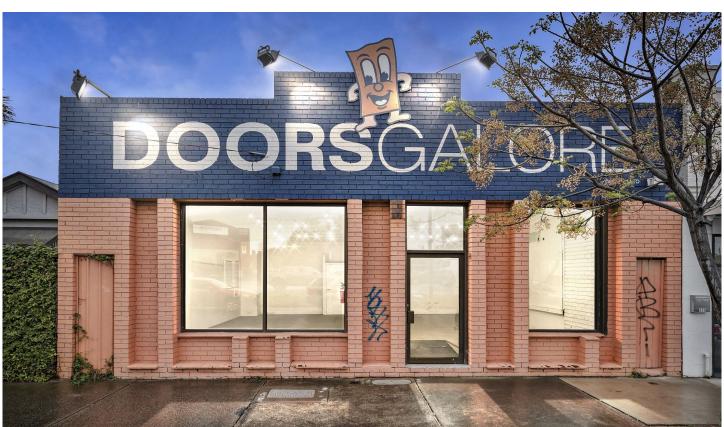

## 269 Geelong Road Kingsville VIC

A retail showroom space of approx 160 sqm incorporating an easy rear lane and service lane access on busy Geelong Road has become available. This flexible use space is suitable for too many applications to list and is only limited by your imagination.

## 4 🕰

Price : Contact Agent Building Size : 160 sqm Land Size : 190 sqm

View: https://www.jasstephens.com.au/813997

5

**Chris Worthy** 0456809247

Total Internal Measurement 160 Sqm.

Measurements are indicative and in meters. Exterior elements are not in exact position.