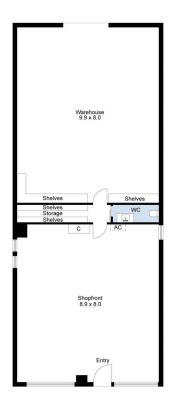

## 269 Geelong Road Kingsville VIC

A retail showroom space of approx 160 sqm incorporating an easy rear lane and service lane access on busy Geelong Road has become available. This flexible use space is suitable for too many applications to list and is only limited by your imagination.

## 4 🕰

Price : Contact Agent Building Size : 160 sqm Land Size : 190 sqm

View: https://www.jasstephens.com.au/813997

5

**Chris Worthy** 0456809247

Total Internal Measurement 160 Sqm.

Measurements are indicative and in meters. Exterior elements are not in exact position.