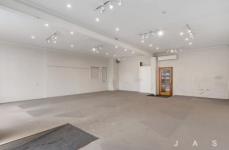

## 269 Geelong Road Kingsville VIC

A retail showroom space of approx 160 sqm incorporating an easy rear lane and service lane access on busy Geelong Road has become available. This flexible use space is suitable for too many applications to list and is only limited by your imagination.

## 4 🕰

Price : Contact Agent Building Size : 160 sqm Land Size : 190 sqm

View: https://www.jasstephens.com.au/813997

5

**Chris Worthy** 0456809247

Total Internal Measurement 160 Sqm.

Measurements are indicative and in meters. Exterior elements are not in exact position.