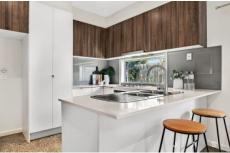

## Features;

- High ceilings throughout
- Polished concrete flooring downstairs
- Master bedroom with walk-in-robe and ensuite
- Second bedroom with built-in-robe and separate bathroom
- Powder room and European laundry downstairs
- Light filled, open-plan kitchen/dining opening to a spacious low maintenance backyard, perfect for outdoor entertaining
- Separate living area
- Split-system heating/cooling in every room
- Secure lock up car garage