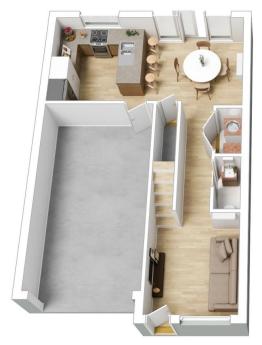

2 🖰 2 🔓 1 😭

View: https://www.jasstephens.com.au/8139754

Caitlyn Colquhoun 0456762068

**Ground Floor** 

Total Internal Measurement 106 Sqm.

This 3D floor plan is not a true representation of the property and its fixtures and fittings.

It is a representation of the space the property provides. The illustrations on the 3D floor plan cannot be changed.

Interested parties should confirm details at their own discretion

Produced by **DIAKRIT**