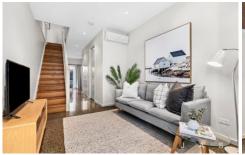

## Features;

- High ceilings throughout
- Polished concrete flooring downstairs
- Master bedroom with walk-in-robe and ensuite
- Second bedroom with built-in-robe and separate bathroom
- Powder room and European laundry downstairs
- Light filled, open-plan kitchen/dining opening to a spacious low maintenance backyard, perfect for outdoor entertaining
- Separate living area
- Split-system heating/cooling in every room
- Secure lock up car garage