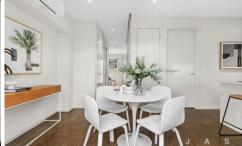

## Features;

- High ceilings throughout
- Polished concrete flooring downstairs
- Master bedroom with walk-in-robe and ensuite
- Second bedroom with built-in-robe and separate bathroom
- Powder room and European laundry downstairs
- Light filled, open-plan kitchen/dining opening to a spacious low maintenance backyard, perfect for outdoor entertaining
- Separate living area
- Split-system heating/cooling in every room
- Secure lock up car garage