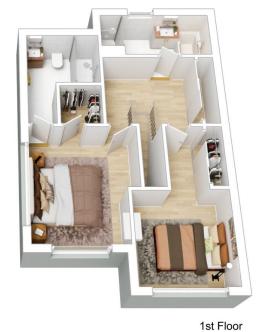

2 🖰 2 🔓 1 😭

View: https://www.jasstephens.com.au/8139754

Caitlyn Colquhoun 0456762068

**Ground Floor** 

Total Internal Measurement 106 Sqm.

This 3D floor plan is not a true representation of the property and its fixtures and fittings.

It is a representation of the space the property provides. The illustrations on the 3D floor plan cannot be changed.

Interested parties should confirm details at their own discretion

Produced by **DIAKRIT**