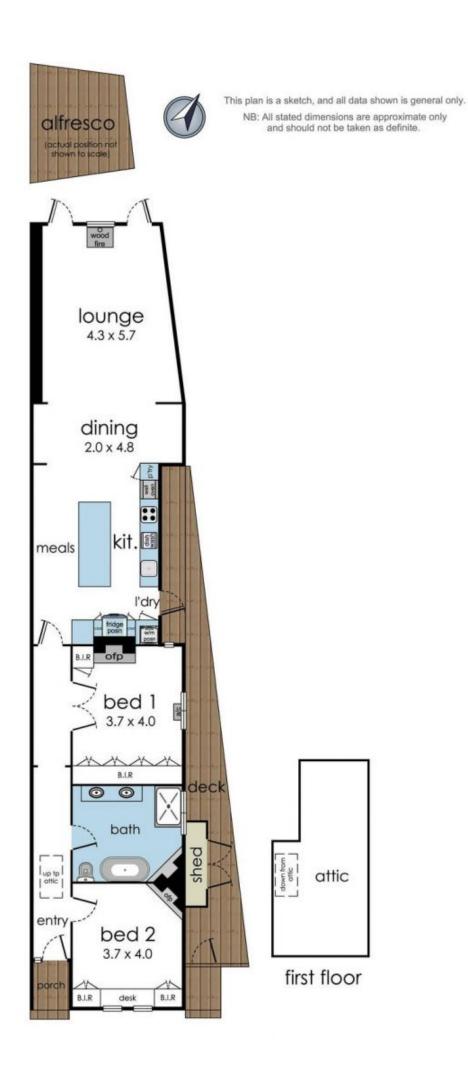

## 13 The Crescent Footscray VIC

Welcome to 13 The Crescent, a stunning executive residence nestled at the gateway to Docklands and Melbourne's CBD. Ideally located just moments from Flemington Racecourse, Maribyrnong River trails, and the vibrant heart of Footscray, this tastefully renovated luxury home offers a blend of elegance and modern convenience.

Behind the elegant façade the property features;

- Light-filled interior features bespoke glass doors high ceilings complemented by polished concrete and Tasmanian Oak floors
- A contemporary open-plan living space that seamlessly connects kitchen and rear yard
- The gourmet kitchen boast SMEG double wall oven, microwave, De'Longhi gas stove, intergrated coffee machine, stone benches and island breakfast