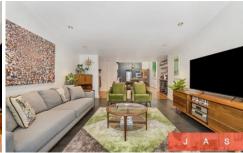

Behind the elegant façade the property features;

- Light-filled interior features bespoke glass doors high ceilings complemented by polished concrete and Tasmanian Oak floors
- A contemporary open-plan living space that seamlessly connects kitchen and rear yard
- The gourmet kitchen boast SMEG double wall oven, microwave, De'Longhi gas stove, intergrated coffee machine, stone benches and island breakfast