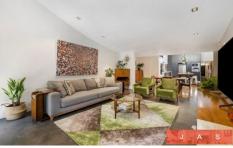

Behind the elegant façade the property features;

- Light-filled interior features bespoke glass doors high ceilings complemented by polished concrete and Tasmanian Oak floors
- A contemporary open-plan living space that seamlessly connects kitchen and rear yard
- The gourmet kitchen boast SMEG double wall oven, microwave, De'Longhi gas stove, intergrated coffee machine, stone benches and island breakfast