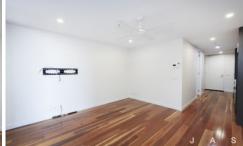

## The apartment features

- One great sized carpeted bedroom with built in robes, ceiling fan and study nook
- Galley style kitchen opens onto the living and features beautiful hardwood floors
- Kitchen with gas stove and a dishwasher
- Living with split system heating and cooling, ceiling fan and opens to the private balcony
- Neat bathroom with large shower