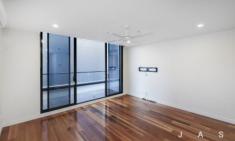

## The apartment features

- One great sized carpeted bedroom with built in robes, ceiling fan and study nook
- Galley style kitchen opens onto the living and features beautiful hardwood floors
- Kitchen with gas stove and a dishwasher
- Living with split system heating and cooling, ceiling fan and opens to the private balcony
- Neat bathroom with large shower