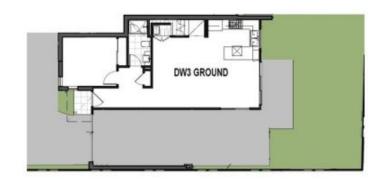

The townhouse comprises of;

- Four great sized bedrooms including two masters with ensuite bathrooms and walk in robes. One upstairs and one downstairs
- Open plan living, dining and kitchen
- Stunning kitchen features Bosch appliances with gas cooking and a dishwasher
- Living open onto the neat rear courtyard complete with storage shed and rainwater tank
- Remote single garage with additional off street space

4 🕒 3 🔓 3 😭

View: https://www.jasstephens.com.au/8108640

Caitlyn Colquhoun 0456762068

3/26 Wyalong Street, Albion, VIC, 3020

Whilst every attempt has been made to ensure the accuracy of this floorplan, measurements of doors, windows, rooms and any other items are approximates only. The producer or agent cannot be held responsible for any errors, omissions or misstatements. This plan is for illustrative purposes only and should be used as such.