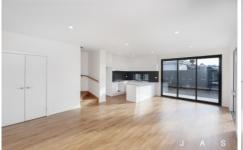

The townhouse comprises of;

- Four great sized bedrooms including two masters with ensuite bathrooms and walk in robes. One upstairs and one downstairs
- Open plan living, dining and kitchen
- Stunning kitchen features Bosch appliances with gas cooking and a dishwasher
- Living open onto the neat rear courtyard complete with storage shed and rainwater tank
- Remote single garage with additional off street space