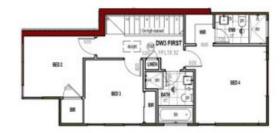

The townhouse comprises of;

- Four great sized bedrooms including two masters with ensuite bathrooms and walk in robes. One upstairs and one downstairs
- Open plan living, dining and kitchen
- Stunning kitchen features Bosch appliances with gas cooking and a dishwasher
- Living open onto the neat rear courtyard complete with storage shed and rainwater tank
- Remote single garage with additional off street space

4 🕒 3 🔓 3 😭

View: https://www.jasstephens.com.au/8108640

Caitlyn Colquhoun 0456762068

3/26 Wyalong Street, Albion, VIC, 3020

Whilst every attempt has been made to ensure the accuracy of this floorplan, measurements of doors, windows, rooms and any other items are approximates only. The producer or agent cannot be held responsible for any errors, omissions or misstatements. This plan is for illustrative purposes only and should be used as such.