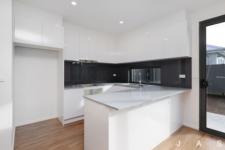

The townhouse comprises of;

- Four great sized bedrooms including two masters with ensuite bathrooms and walk in robes. One upstairs and one downstairs
- Open plan living, dining and kitchen
- Stunning kitchen features Bosch appliances with gas cooking and a dishwasher
- Living open onto the neat rear courtyard complete with storage shed and rainwater tank
- Remote single garage with additional off street space