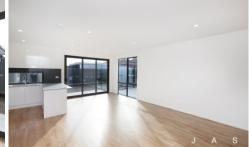

The townhouse comprises of;

- Four great sized bedrooms including two masters with ensuite bathrooms and walk in robes. One upstairs and one downstairs
- Open plan living, dining and kitchen
- Stunning kitchen features Bosch appliances with gas cooking and a dishwasher
- Living open onto the neat rear courtyard complete with storage shed and rainwater tank
- Remote single garage with additional off street space