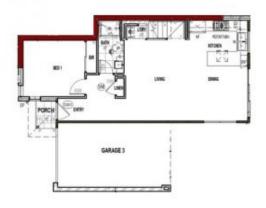

The townhouse comprises of;

- Four great sized bedrooms including two masters with ensuite bathrooms and walk in robes. One upstairs and one downstairs
- Open plan living, dining and kitchen
- Stunning kitchen features Bosch appliances with gas cooking and a dishwasher
- Living open onto the neat rear courtyard complete with storage shed and rainwater tank
- Remote single garage with additional off street space

4 🕒 3 🔓 3 😭

View: https://www.jasstephens.com.au/8108640

Caitlyn Colquhoun 0456762068

3/26 Wyalong Street, Albion, VIC, 3020

Whilst every attempt has been made to ensure the accuracy of this floorplan, measurements of doors, windows, rooms and any other items are approximates only. The producer or agent cannot be held responsible for any errors, omissions or misstatements. This plan is for illustrative purposes only and should be used as such.