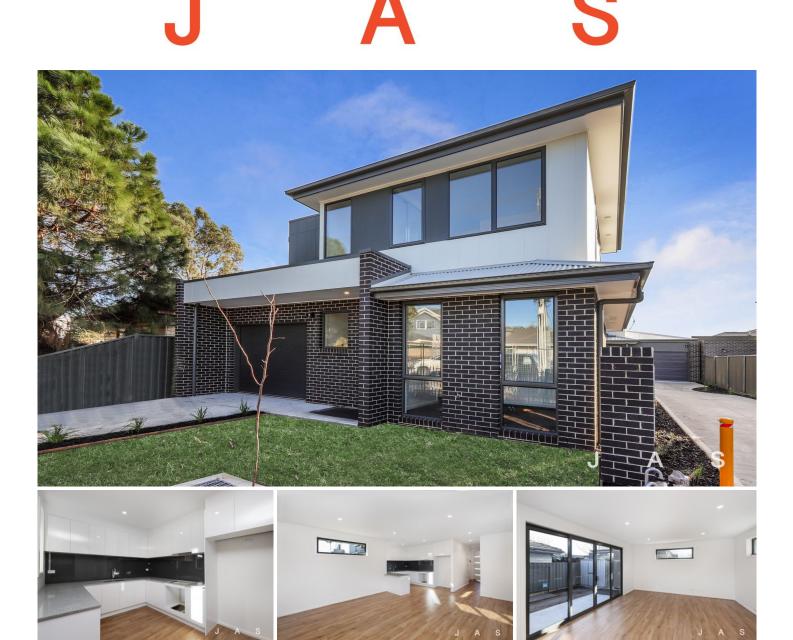

1/26 Wyalong Street Albion VIC

Set amongst the quiet tree lined suburban streets of Albion this newly constructed home is packed full of features and finished to the highest standard.

Located perfectly with Albion and St Theresa's Primary Schools, Selwyn Park and Playground, Sunshine Market Place and Albion Train Station all very close by.

## The townhouse comprises of;

- Four great sized bedrooms including two masters with ensuite bathrooms and walk in robes. One upstairs and one downstairs

- Open plan living, dining and kitchen
- Stunning kitchen features Bosch appliances with gas cooking and a dishwasher

- Living open onto the neat rear courtyard complete with storage shed and rainwater tank

- Remote single garage with additional off street space

4 🛤 3 🚔 2 😭

View : https://www.jasstephens.com.au/8108639

Caitlyn Colquhoun 0456762068