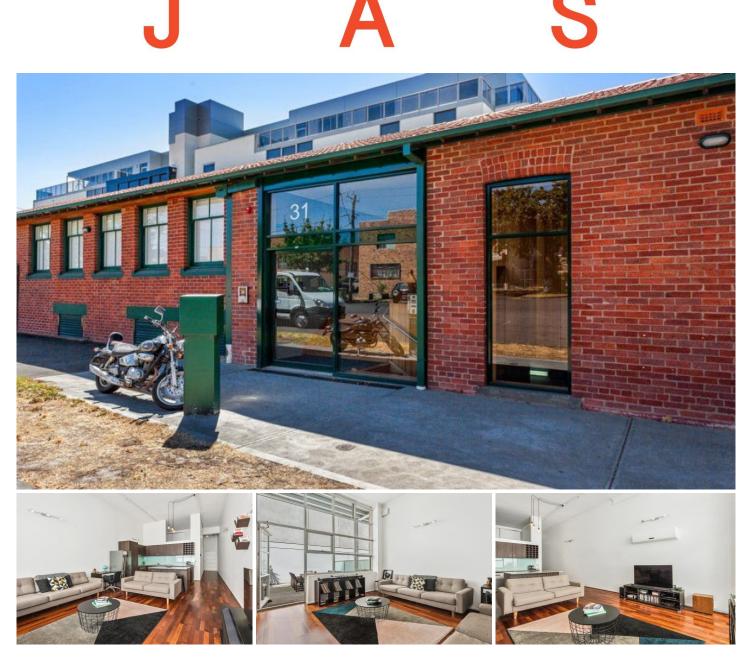

4/31 Moreland St Footscray VIC

Located in a stunning warehouse conversion, this huge one bedroom apartment blends towering ceilings and designer style right on the city fringe.

- Open-plan kitchen features Blanco appliances (electric cooking & amp; dishwasher), stone island bench and ample cupboard space

- Spacious living area opens via floor-to-ceiling windows to a brilliant private courtyard with city glimpses

- Lofty and generous bedroom also features floor-to-ceiling robes

- Central bathroom includes shower and laundry facilities

- Split system heating and cooling in living area

- Also includes secure underground parking, secure video entry and swipe card access and access to a swimming pool, gymnasium and sauna.

- Pets welcome!

So close to the city and all transport, you are sure to relish

1 🛤 1 🚰 2 🚘

View : https://www.jasstephens.com.au/8087483

Natasha Roman 0478135940

This floorplan is a guide only and no warranty is given to it's accuracy in dimensions. Purchasers are advised to carry out their own investigations.