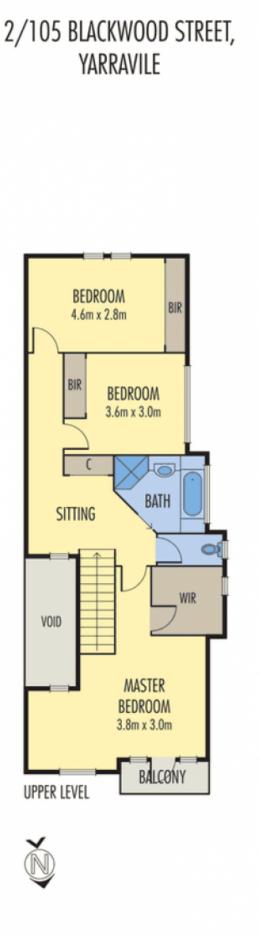

The house is a family sized delight, full of features and conveniences to compliment your lifestyle.

Offering a flexible floorplan the home comprises of; Downstairs

- Light filled 4th bedroom or dedicated home office
- Huge open plan living, dining and kitchen
- Kitchen with stone benches, gas stove, dishwasher
- Living opens onto the sunny rear courtyard, low