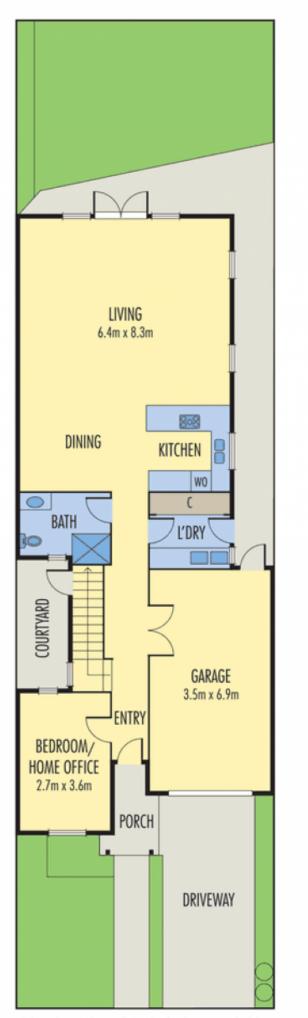

The house is a family sized delight, full of features and conveniences to compliment your lifestyle.

Offering a flexible floorplan the home comprises of; Downstairs

- Light filled 4th bedroom or dedicated home office
- Huge open plan living, dining and kitchen
- Kitchen with stone benches, gas stove, dishwasher
- Living opens onto the sunny rear courtyard, low