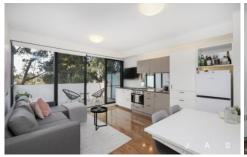

Presented in immaculate condition the apartment features;

- Two spacious bedrooms with built in robes
- Light filled open plan living/dining with sleek floorboards
- Fully equipped kitchen with dishwasher and gas stove (optional fridge included)
- Modern bathroom with laundry facilities
- Gorgeous private balcony with lovely outlook
- Secure undercover car-park