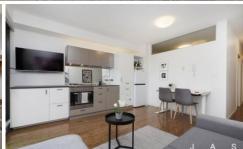

Presented in immaculate condition the apartment features;

- Two spacious bedrooms with built in robes
- Light filled open plan living/dining with sleek floorboards
- Fully equipped kitchen with dishwasher and gas stove (optional fridge included)
- Modern bathroom with laundry facilities
- Gorgeous private balcony with lovely outlook
- Secure undercover car-park