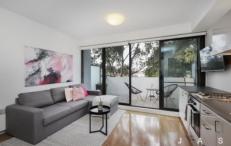

Presented in immaculate condition the apartment features;

- Two spacious bedrooms with built in robes
- Light filled open plan living/dining with sleek floorboards
- Fully equipped kitchen with dishwasher and gas stove (optional fridge included)
- Modern bathroom with laundry facilities
- Gorgeous private balcony with lovely outlook
- Secure undercover car-park