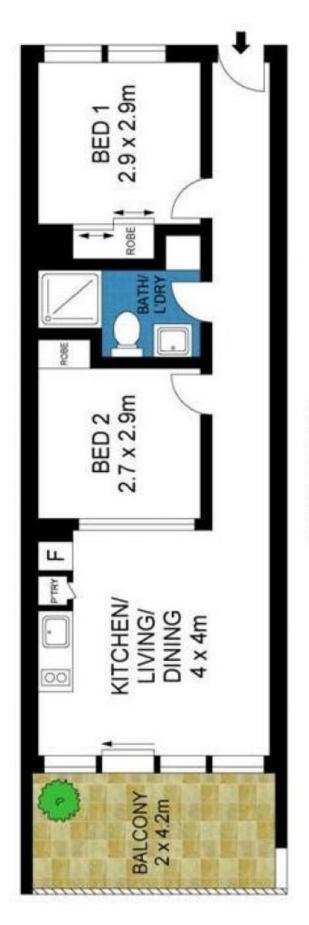

Presented in immaculate condition the apartment features;

- Two spacious bedrooms with built in robes
- Light filled open plan living/dining with sleek floorboards
- Fully equipped kitchen with dishwasher and gas stove (optional fridge included)
- Modern bathroom with laundry facilities
- Gorgeous private balcony with lovely outlook
- Secure undercover car-park