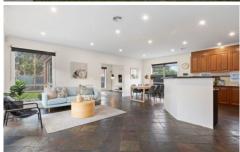

## Features include:

- Four spacious bedrooms
- Master with WIR, ensuite & amp; balcony
- Central bathroom with bathtub
- Open plan kitchen, living & amp; dining areas
- Kitchen with ample storage, including gas cooking appliances & amp; dishwasher
- Two separate living areas
- Separate laundry
- Study space
- Powder room