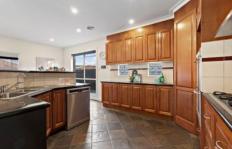

## Features include:

- Four spacious bedrooms
- Master with WIR, ensuite & amp; balcony
- Central bathroom with bathtub
- Open plan kitchen, living & amp; dining areas
- Kitchen with ample storage, including gas cooking appliances & amp; dishwasher
- Two separate living areas
- Separate laundry
- Study space
- Powder room