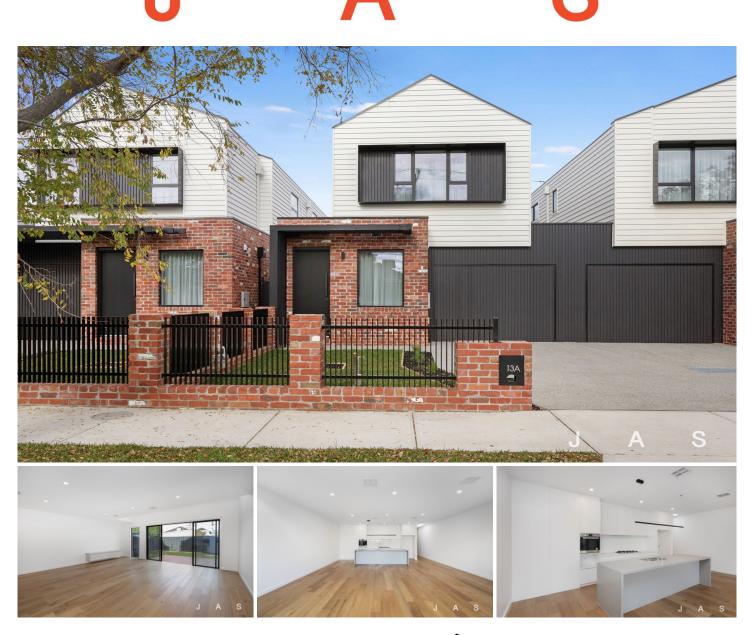

## **13A Neylon Street Yarraville VIC**

No expense has been spared when designing and building this home. Presented to the market for the first time, this extraordinary house is designed with quality in mind. Teeming with features and the little extras that raise it to elite status, .

Located ideally on a quiet Street and with easy access to Cruickshank Park and Angliss Reserve you will enjoy both the sleepy tree lined suburban streets, and the easy access to Francis St, Somerville and Geelong Roads.

Yarraville Village is a hop, step and jump away with an abundance of eateries, divine shopping and of course the Sun Theatre and Railway Pub to entertain.

Ground Floor Comprises of; - Master bedroom with built in robes and ensuite bathroom 4 🛤 3 🚔 2 🛱