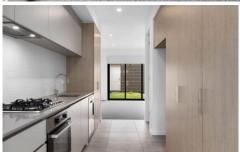

## Key Features:

- Modern Galley Kitchen: Enjoy culinary adventures in the luxe galley-style kitchen featuring sleek stone benchtops, stainless steel appliances including gas cooking, and a convenient dishwasher.
- Dedicated Dining Area: Adjacent to the kitchen, a dedicated dining space provides a perfect setting for intimate meals or lively gatherings.
- Spacious Living Area: The generously sized, carpeted living area downstairs offers ample room for relaxation and