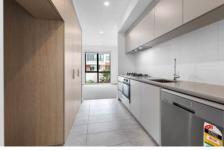

## Key Features:

- Modern Galley Kitchen: Enjoy culinary adventures in the luxe galley-style kitchen featuring sleek stone benchtops, stainless steel appliances including gas cooking, and a convenient dishwasher.
- Dedicated Dining Area: Adjacent to the kitchen, a dedicated dining space provides a perfect setting for intimate meals or lively gatherings.
- Spacious Living Area: The generously sized, carpeted living area downstairs offers ample room for relaxation and