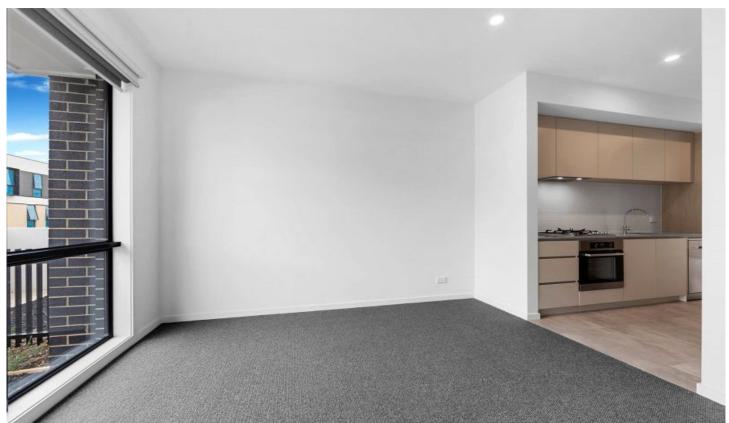

## Key Features:

- Modern Galley Kitchen: Enjoy culinary adventures in the luxe galley-style kitchen featuring sleek stone benchtops, stainless steel appliances including gas cooking, and a convenient dishwasher.
- Dedicated Dining Area: Adjacent to the kitchen, a dedicated dining space provides a perfect setting for intimate meals or lively gatherings.
- Spacious Living Area: The generously sized, carpeted living area downstairs offers ample room for relaxation and