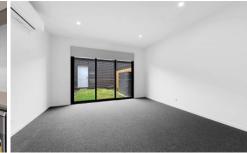

## Key Features:

- Modern Galley Kitchen: Enjoy culinary adventures in the luxe galley-style kitchen featuring sleek stone benchtops, stainless steel appliances including gas cooking, and a convenient dishwasher.
- Dedicated Dining Area: Adjacent to the kitchen, a dedicated dining space provides a perfect setting for intimate meals or lively gatherings.
- Spacious Living Area: The generously sized, carpeted living area downstairs offers ample room for relaxation and