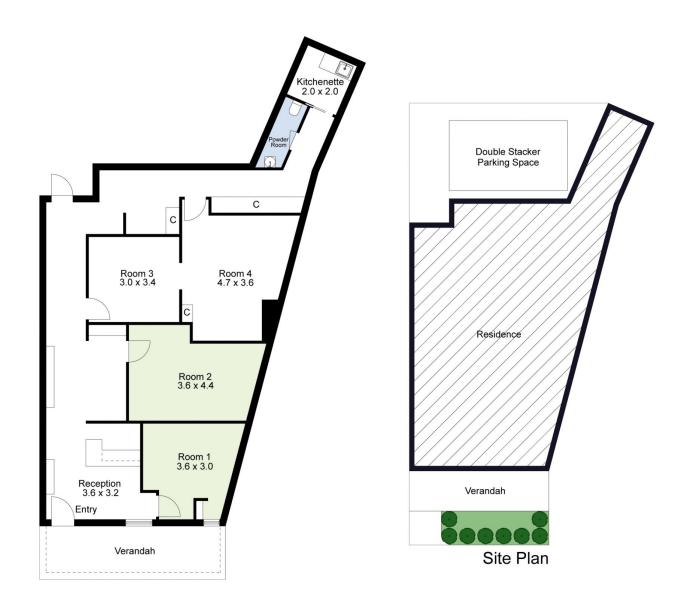

This formally 'Day Health Spa' property includes:

- Vacant period style commercial freehold of 116 sqm approx.
- Excellent high exposure road signage potential
- Designated reception area with 4 individual specialty treatment rooms
- Plenty of doorstep on street parking

Price : Contact Agent Building Size : 115 sqm Land Size : 125 sqm

View: https://www.jasstephens.com.au/807348

2

**Chris Worthy** 0456809247

## Total Internal Measurement 115 Sqm. Measurements are indicative and in meters. Exterior elements are not in exact position. Interested parties should confirm details at their own discretion