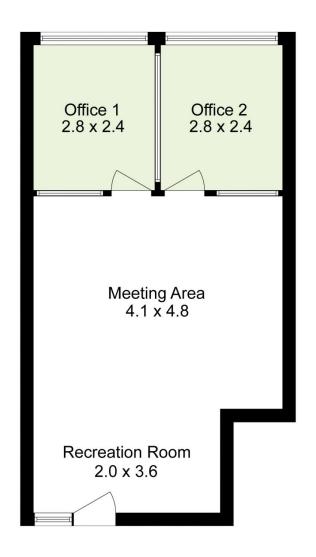

Price : Contact Agent
Building Size : 41 sqm
Land Size : 41 sqm

View: https://www.jasstephens.com.au/806917

1

**Chris Worthy 0456809247** 

## Total Internal Measurement 41 Sqm. Measurements are indicative and in meters. Exterior elements are not in exact position. Interested parties should confirm details at their own discretion