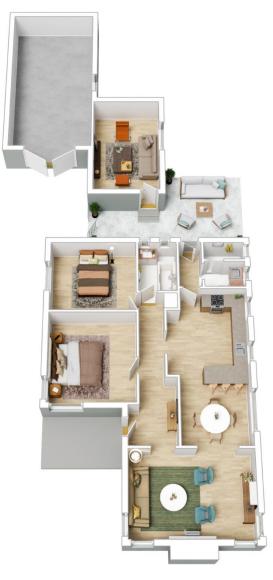

## **Total Internal Measurement 92 Sqm.** This 3D floor plan is not a true representation of the property and its fixtures and fittings. It is a representation of the space the property provides. The illustrations on the 3D floor plan cannot be changed. Interested parties should confirm details at their own discretion