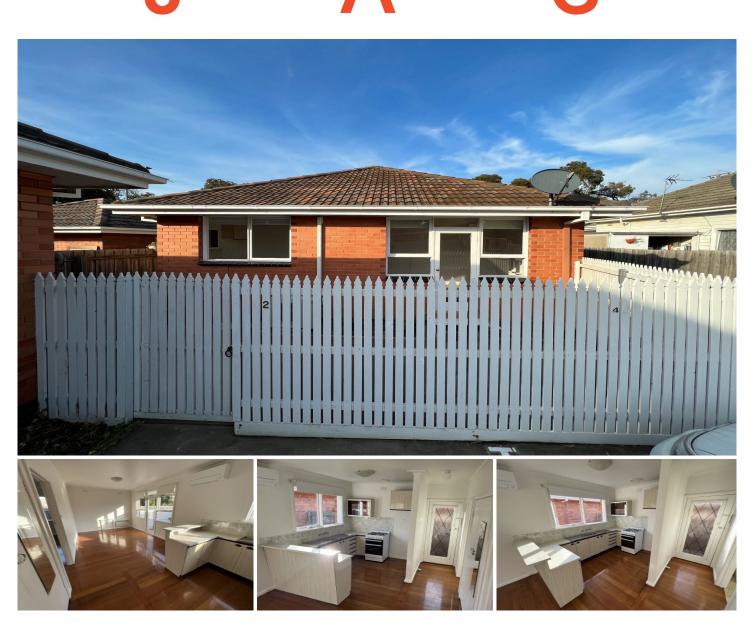

## 2/10 Peel Street Newport VIC

Adorable brick, 1 bedroom unit located at the front of a quiet block, within a stones throw of The Strand waterfront.

## Featuring:

- One bedroom with built in robe
- Bright lounge room with heating and cooling
- Kitchen with generous counter space and cabinetry
- Central bathroom and combined laundry, shower over bath, separate toilet and washing machine hook up
- Roller blinds and floorboards throughout
- Private courtyard

Within walking distance to Newport Train Station and local Cafes and Shops. Inspection is a Must!