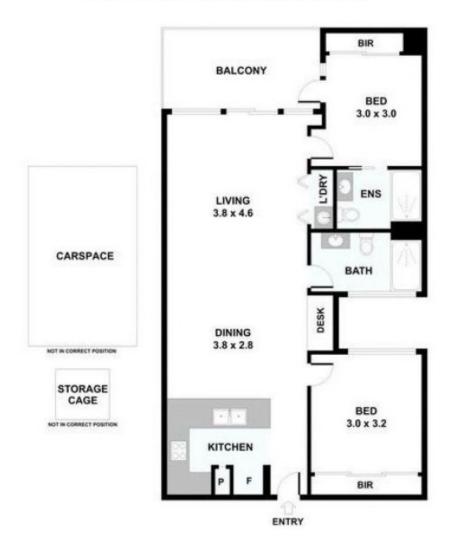

- 2 bedrooms with built in robes
- Kitchen with stainless steel appliances
- Large open plan living zone with study space
- 2 fully tiled bathrooms
- Generously sized balcony
- Heating and cooling with a split system
- Timber floor boards and exposed concrete ceilings
- Undercover car space