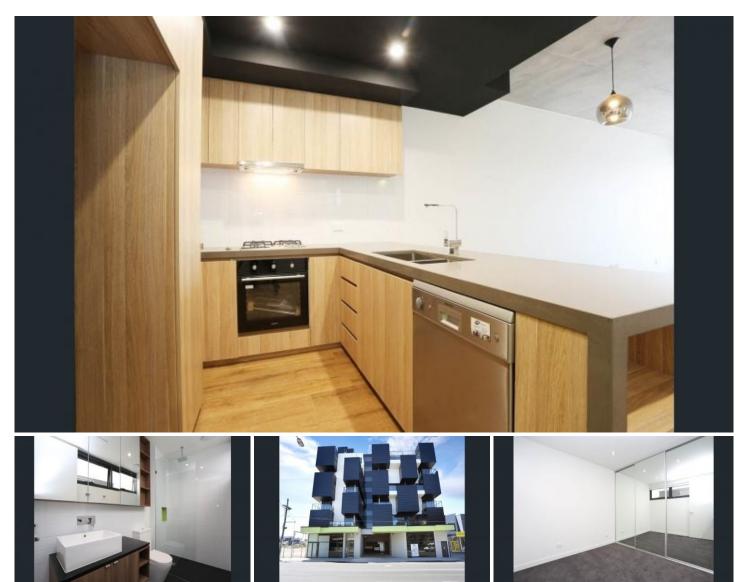

## 604/90 Buckley Street Footscray VIC

A sophisticated, ultra-modern apartment in a landmark building location so close to Footscray Market, cafes, restaurants, Yarraville and Seddon Village and Footscray Park.

- 2 bedrooms with built in robes
- Kitchen with stainless steel appliances
- Large open plan living zone with study space
- 2 fully tiled bathrooms
- Generously sized balcony
- Heating and cooling with a split system
- Timber floor boards and exposed concrete ceilings
- Undercover car space