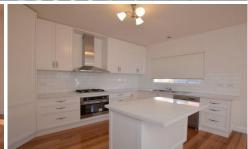

## Features include:

- Three spacious carpeted bedrooms deliver complete comfort, complemented by a brilliant contemporary ensuite
- Central bathroom
- Living and dining areas that adjoin a Caesar stone kitchen with stainless steel appliances
- Westerly facing backyard with large undercover decking and low maintenance gardens provide great indoor/outdoor living.
- Evaporative cooling
- Ducted heating
- Alarm system