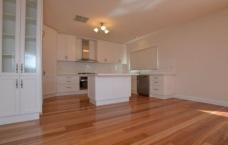

## Features include:

- Three spacious carpeted bedrooms deliver complete comfort, complemented by a brilliant contemporary ensuite
- Central bathroom
- Living and dining areas that adjoin a Caesar stone kitchen with stainless steel appliances
- Westerly facing backyard with large undercover decking and low maintenance gardens provide great indoor/outdoor living.
- Evaporative cooling
- Ducted heating
- Alarm system