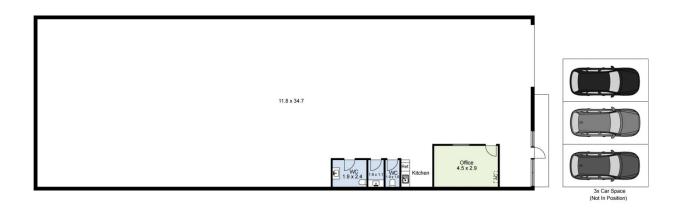

Property Features Include:

Electric high container lift roller door and 9m roof -

3 🚘

Price Building Size : 410 sqm Land Size

- : Contact Agent
- : 410 sqm

6

: https://www.jasstephens.com.au/805076

View

**Chris Worthy** 0456809247

Total Internal Measurement 409 Sqm. Measurements are indicative and in meters. Exterior elements are not in exact position. Interested parties should confirm details at their own discretion