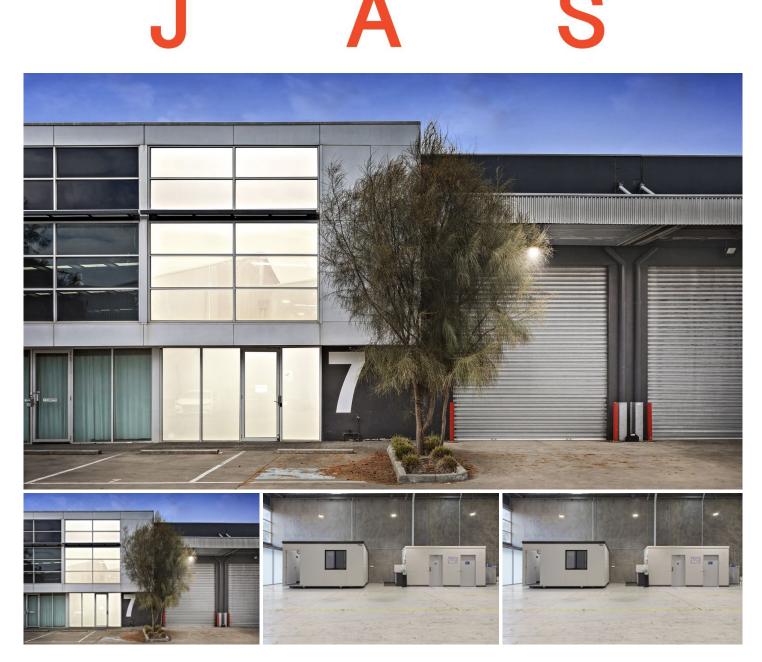

## **Unit 7-2 Burleigh Spotswood VIC**

## MODERN OPEN SPAN GROUND LEVEL WAREHOUSE

This is your opportunity to secure a 410 sqm (approx) modern warehouse premises in an unbeatable prime location of Spotswood. Direct access to Westgate Freeway, providing uninterrupted travel to the airport, docks and city precinct . This warehouse is perfectly suited for all warehousing/retail/wholesale distribution or tradesman centre headquarters. The modern property encompassing a single span ground level warehouse with office and toilet/shower facilities.. Perfectly suited for an importer, small manufacturer, multiple business/retail applications, storage, or small showroom, just to name a few (STCA).

Property Features Include:

Electric high container lift roller door and 9m roof -

3 🚘

Price Building Size : 410 sqm Land Size

- : Contact Agent
- : 410 sqm

6

: https://www.jasstephens.com.au/805076

View