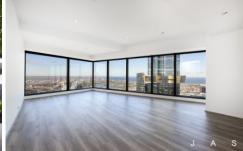

## 6901/7 Riverside Quay Southbank VIC

Experience the pinnacle of urban living in this exquisite 2-bedroom apartment located in the iconic Eureka Tower. Indulge in breathtaking views that stretch as far as the eye can see.

## Key Features:

- 2 Spacious Bedrooms: Designed for ultimate comfort and privacy.
- 2 Modern Bathrooms: Featuring elegant fittings and fixtures for a touch of luxury.
- Expansive 140m² Interior: Enjoy ample space with a huge living room perfect for entertaining.
- Extraordinary Views: Panoramic vistas that will take your breath away.
- Prime Location: Situated in the heart of Melbourne, close to shops, restaurants, and cultural attractions.