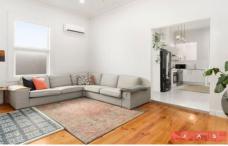

With original period touches the property features;

- Two grand sized bedrooms with soaring ceilings
- Generous lounge room with split system heating and cooling
- Stunning fully renovated kitchen with stone benches, gas stove and a dishwasher
- Quaint adjoining meals room is light filled
- Masterful bathroom with over-sized shower