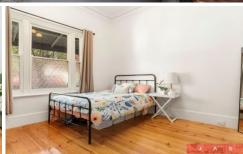

With original period touches the property features;

- Two grand sized bedrooms with soaring ceilings
- Generous lounge room with split system heating and cooling
- Stunning fully renovated kitchen with stone benches, gas stove and a dishwasher
- Quaint adjoining meals room is light filled
- Masterful bathroom with over-sized shower