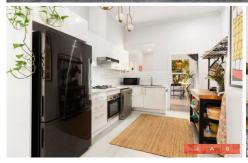

With original period touches the property features;

- Two grand sized bedrooms with soaring ceilings
- Generous lounge room with split system heating and cooling
- Stunning fully renovated kitchen with stone benches, gas stove and a dishwasher
- Quaint adjoining meals room is light filled
- Masterful bathroom with over-sized shower