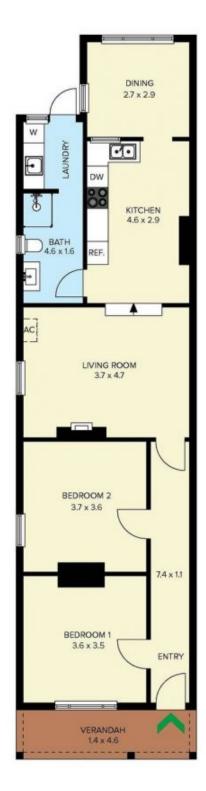

With original period touches the property features;

- Two grand sized bedrooms with soaring ceilings
- Generous lounge room with split system heating and cooling
- Stunning fully renovated kitchen with stone benches, gas stove and a dishwasher
- Quaint adjoining meals room is light filled
- Masterful bathroom with over-sized shower

2 🖰 1 🚍

View: https://www.jasstephens.com.au/8043767

Natasha Roman 0478135940

STUDIO 3.2 x 2.6

(NOT IN POSITION)

SITE PLAN

THE SITE PLAN AND FLOOR PLAN ARE NOT TO SCALE; MEASUREMENTS ARE INDICATIVE AND IN METRES. BUSHES AND TREES ARE PLACED FOR ILLUSTRATION PURPOSES. PLANS SHOULD NOT BE RELIED ON. INTERESTED PARTIES SHOULD MAKE AND RELY ON THEIR OWN ENQUIRIES.