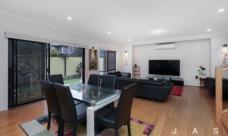

Presented as a rental property for the first time the house comprises of;

- Three great sized bedrooms with built in robes
- Master bedroom with walk in wardrobe and fully appointed ensuite bathroom
- Huge open plan kitchen and living zones
- Masterful kitchen features stone waterfall island bench