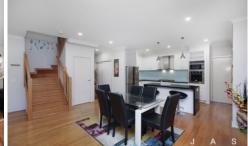

Presented as a rental property for the first time the house comprises of;

- Three great sized bedrooms with built in robes
- Master bedroom with walk in wardrobe and fully appointed ensuite bathroom
- Huge open plan kitchen and living zones
- Masterful kitchen features stone waterfall island bench