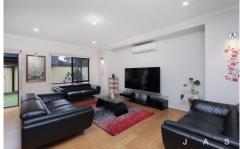

Presented as a rental property for the first time the house comprises of;

- Three great sized bedrooms with built in robes
- Master bedroom with walk in wardrobe and fully appointed ensuite bathroom
- Huge open plan kitchen and living zones
- Masterful kitchen features stone waterfall island bench