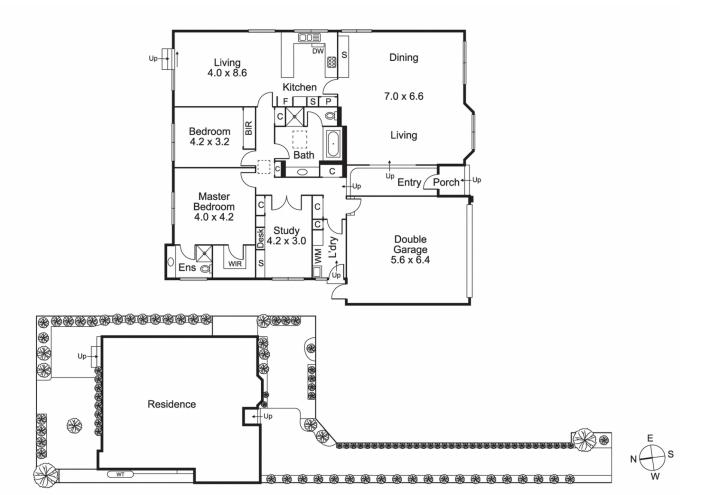

## 2/31 Park Street Brighton VIC

Step into a world of sophisticated comfort with this stunning 3-bedroom, 2-bathroom unit residence in Brighton East. Offering more than meets the eye, enjoy spacious interiors, elegant finishes, and a prime location near Melbourne's finest amenities.

- Expansive Layout: 504sqm (approx.) allotment with generous living spaces
- Stylish Interiors: Formal living and dining flooded with natural light
- Modern Kitchen: Featuring a breakfast bar, dishwasher, and ample storage
- Open-Plan Living: Flowing seamlessly for relaxed family gatherings