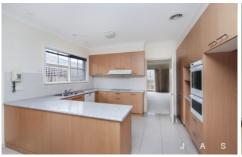

- Expansive Layout: 504sqm (approx.) allotment with generous living spaces
- Stylish Interiors: Formal living and dining flooded with natural light
- Modern Kitchen: Featuring a breakfast bar, dishwasher, and ample storage
- Open-Plan Living: Flowing seamlessly for relaxed family gatherings