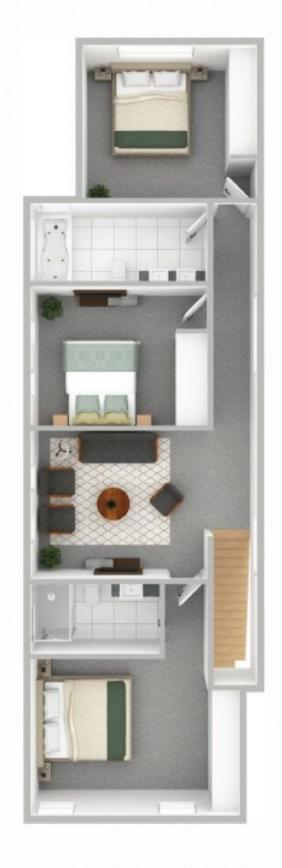

## Ground Floor Comprises of;

- Master bedroom with built in robes and ensuite bathroom

4 🖰 3 🔓 2 😭

View: https://www.jasstephens.com.au/8039162

Tennille D'Avola 0478135958

FIRSTFLOOR

SECOND FLOOR

This floor plan including furniture, fixture measurements and dimensions are approximate and for illustrative purposes only. BoxBrownie.com gives no guarantee, warranty or representation as to the accuracy and layout. All enquiries must be directed to the agent, vendor or party representing this floor plan.