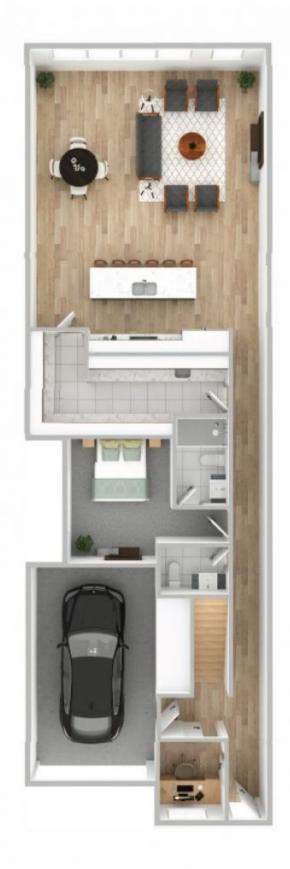

## Ground Floor Comprises of;

- Master bedroom with built in robes and ensuite bathroom

4 🖰 3 🔓 2 😭

View: https://www.jasstephens.com.au/8039162

Tennille D'Avola 0478135958

FIRSTFLOOR

SECOND FLOOR

This floor plan including furniture, fixture measurements and dimensions are approximate and for illustrative purposes only. BoxBrownie.com gives no guarantee, warranty or representation as to the accuracy and layout. All enquiries must be directed to the agent, vendor or party representing this floor plan.