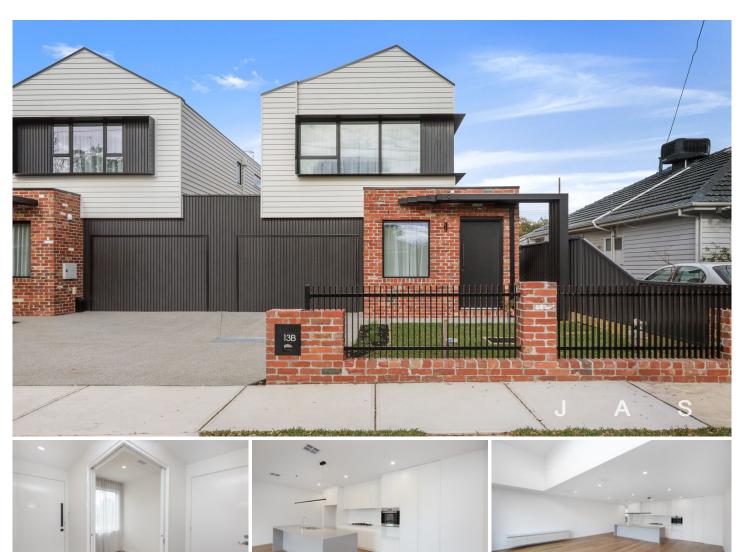

## 13B Neylon Street Yarraville VIC

Presented to the market for the first time, this extraordinary house is designed with quality in mind.

Teeming with features and the little extras that raise it to elite status, no expense has been spared when designing and building this home.

Located ideally on a quiet Street and with easy access to Cruickshank Park and Angliss Reserve you will enjoy both the sleepy tree lined suburban streets, and the easy access to Francis St, Somerville and Geelong Roads.

Yarraville Village is a hop, step and jump away with an abundance of eateries, divine shopping and of course the Sun Theatre and Railway Pub to entertain.

## Ground Floor Comprises of;

- Master bedroom with built in robes and ensuite bathroom

4 🖰 3 🔓 2 😭

View: https://www.jasstephens.com.au/8039162

Tennille D'Avola 0478135958

FIRSTFLOOR

SECOND FLOOR

This floor plan including furniture, fixture measurements and dimensions are approximate and for illustrative purposes only. BoxBrownie.com gives no guarantee, warranty or representation as to the accuracy and layout. All enquiries must be directed to the agent, vendor or party representing this floor plan.