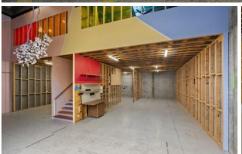

## Unit 33/180 Fairbairn Road Sunshine West VIC

This is your opportunity to secure a 263 sqm (approx) modern warehouse premises in an unbeatable prime location of Sunshine West, with close access to the Princes Freeway (M1), Westgate Freeway (M1) and Western Ring Road (M80). Perfectly suited for all warehouse/trade headquarters, and businesses that need separate warehousing, office and workshop space. Encompassing a 153sqm warehouse with 3.7m ceilings, interior-designed office and two additional workshops. Perfectly suited for an electrician, plumber, carpenter, builder, small showroom, events and creative businesses just to name a few (STCA).

Property Features Include:

- Zoned industrial 1
- Electric, high lift container height roller door
- Two-level 263 sqm property

Price : Contact Agent
Building Size : 263 sqm
Land Size : 290 sqm

View: https://www.jasstephens.com.au/803819