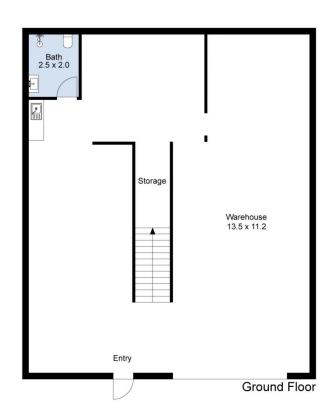

## Unit 33/180 Fairbairn Road Sunshine West VIC

This is your opportunity to secure a 263 sqm (approx) modern warehouse premises in an unbeatable prime location of Sunshine West, with close access to the Princes Freeway (M1), Westgate Freeway (M1) and Western Ring Road (M80). Perfectly suited for all warehouse/trade headquarters, and businesses that need separate warehousing, office and workshop space. Encompassing a 153sqm warehouse with 3.7m ceilings, interior-designed office and two additional workshops. Perfectly suited for an electrician, plumber, carpenter, builder, small showroom, events and creative businesses just to name a few (STCA).

Property Features Include:

- Zoned industrial 1
- Electric, high lift container height roller door
- Two-level 263 sqm property

Price : Contact Agent
Building Size : 263 sqm
Land Size : 290 sqm

View: https://www.jasstephens.com.au/803819

## Total Internal Measurement 263 Sqm. Measurements are indicative and in meters. Exterior elements are not in exact position. Interested parties should confirm details at their own discretion