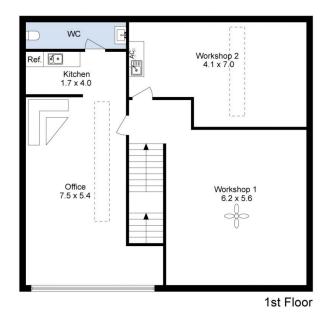

## Unit 33/180 Fairbairn Road Sunshine West VIC

This is your opportunity to secure a 263 sqm (approx) modern warehouse premises in an unbeatable prime location of Sunshine West, with close access to the Princes Freeway (M1), Westgate Freeway (M1) and Western Ring Road (M80). Perfectly suited for all warehouse/trade headquarters, and businesses that need separate warehousing, office and workshop space. Encompassing a 153sqm warehouse with 3.7m ceilings, interior-designed office and two additional workshops. Perfectly suited for an electrician, plumber, carpenter, builder, small showroom, events and creative businesses just to name a few (STCA).

Property Features Include:

- Zoned industrial 1
- Electric, high lift container height roller door
- Two-level 263 sqm property

Price : Contact Agent
Building Size : 263 sqm
Land Size : 290 sqm

View: https://www.jasstephens.com.au/803819

## Total Internal Measurement 263 Sqm. Measurements are indicative and in meters. Exterior elements are not in exact position. Interested parties should confirm details at their own discretion