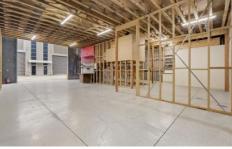

## Unit 33/180 Fairbairn Road Sunshine West VIC

This is your opportunity to secure a 263 sqm (approx) modern warehouse premises in an unbeatable prime location of Sunshine West, with close access to the Princes Freeway (M1), Westgate Freeway (M1) and Western Ring Road (M80). Perfectly suited for all warehouse/trade headquarters, and businesses that need separate warehousing, office and workshop space. Encompassing a 153sqm warehouse with 3.7m ceilings, interior-designed office and two additional workshops. Perfectly suited for an electrician, plumber, carpenter, builder, small showroom, events and creative businesses just to name a few (STCA).

Property Features Include:

- Zoned industrial 1
- Electric, high lift container height roller door
- Two-level 263 sqm property

Price : Contact Agent
Building Size : 263 sqm
Land Size : 290 sqm

View: https://www.jasstephens.com.au/803819