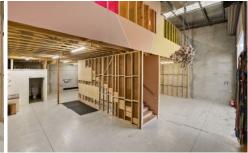

## Unit 33/180 Fairbairn Road Sunshine West VIC

This is your opportunity to secure a 263 sqm (approx) modern warehouse premises in an unbeatable prime location of Sunshine West, with close access to the Princes Freeway (M1), Westgate Freeway (M1) and Western Ring Road (M80). Perfectly suited for all warehouse/trade headquarters, and businesses that need separate warehousing, office and workshop space. Encompassing a 153sqm warehouse with 3.7m ceilings, interior-designed office and two additional workshops. Perfectly suited for an electrician, plumber, carpenter, builder, small showroom, events and creative businesses just to name a few (STCA).

Property Features Include:

- Zoned industrial 1
- Electric, high lift container height roller door
- Two-level 263 sqm property

Price : Contact Agent
Building Size : 263 sqm
Land Size : 290 sqm

View: https://www.jasstephens.com.au/803819