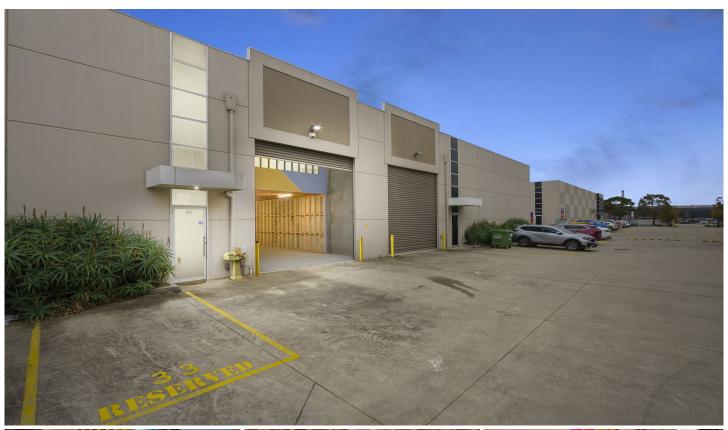

## Unit 33/180 Fairbairn Road Sunshine West VIC

This is your opportunity to secure a 263 sqm (approx) modern warehouse premises in an unbeatable prime location of Sunshine West, with close access to the Princes Freeway (M1), Westgate Freeway (M1) and Western Ring Road (M80). Perfectly suited for all warehouse/trade headquarters, and businesses that need separate warehousing, office and workshop space. Encompassing a 153sqm warehouse with 3.7m ceilings, interior-designed office and two additional workshops. Perfectly suited for an electrician, plumber, carpenter, builder, small showroom, events and creative businesses just to name a few (STCA).

Property Features Include:

- Zoned industrial 1
- Electric, high lift container height roller door
- Two-level 263 sqm property

Price : Contact Agent
Building Size : 263 sqm
Land Size : 290 sqm

View: https://www.jasstephens.com.au/803819