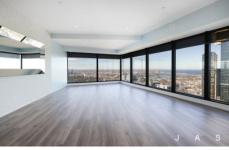

## 5701/7 Riverside Quay Southbank VIC

Experience the epitome of luxury living in this stunning apartment located in the iconic Eureka Tower. Perfectly positioned on the 57th floor, this spacious 2-bedroom, 2-bathroom residence offers extraordinary views and a lifestyle of unparalleled comfort and convenience.

- 2 Spacious Bedrooms: Both rooms are designed for comfort and privacy.
- 2 Modern Bathrooms: Elegant fittings and fixtures for a touch of luxury.
- One Car Park: Includes one dedicated parking space, with an option for an extra car park (negotiable).
- Expansive 140m² Interior: Enjoy ample space with a huge living room perfect for entertaining.
- Extraordinary Views: Panoramic views that will take your breath away.
- Prime Location: Situated in the heart of Melbourne, close