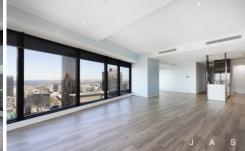

## 5701/7 Riverside Quay Southbank VIC

Experience the epitome of luxury living in this stunning apartment located in the iconic Eureka Tower. Perfectly positioned on the 57th floor, this spacious 2-bedroom, 2-bathroom residence offers extraordinary views and a lifestyle of unparalleled comfort and convenience.

- 2 Spacious Bedrooms: Both rooms are designed for comfort and privacy.
- 2 Modern Bathrooms: Elegant fittings and fixtures for a touch of luxury.
- One Car Park: Includes one dedicated parking space, with an option for an extra car park (negotiable).
- Expansive 140m² Interior: Enjoy ample space with a huge living room perfect for entertaining.
- Extraordinary Views: Panoramic views that will take your breath away.
- Prime Location: Situated in the heart of Melbourne, close