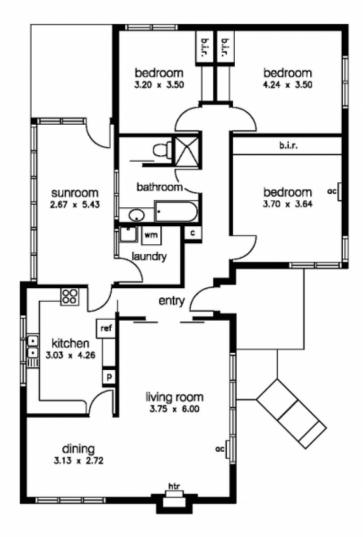

Beautifully presented inside the house comprises of;

- Stunning contemporary kitchen with stone bench tops, 900mm gas stove, marble tiled splash back and double drawer dishwasher

- Light filled open plan living room with polished hard wood floors

- Three great sized bedrooms with built in robes
- Lovely sun-room for a second living space

**View** : https://www.jasstephens.com.au/8036593

Robert Alacqua 0455116024