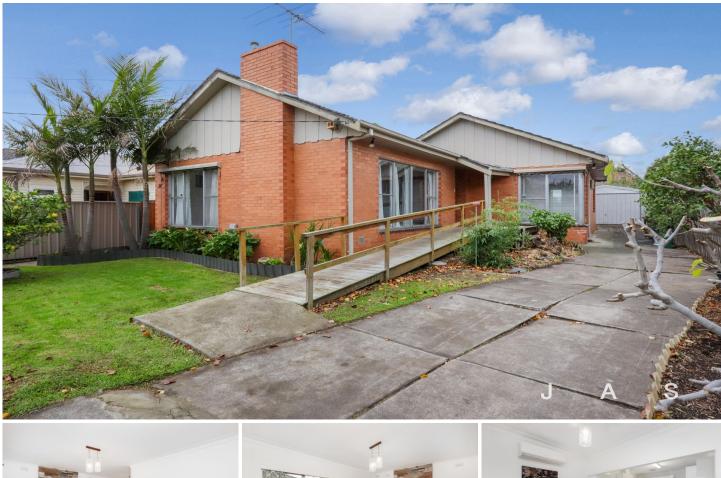

## 9 Gertrude Street Sunshine VIC

Behind the unassuming facade and long driveway this spacious house is full of updates and features for a modern, comfortable lifestyle.

Located in the quiet residential pocket of Sunshine you will enjoy the peaceful surrounds of the tree lined streets and K Wheelahan Gardens along with easy access to Sunshine Train Station and the heart of Sunshine's ecclectic shopping and dining precinct.

Beautifully presented inside the house comprises of;

- Stunning contemporary kitchen with stone bench tops, 900mm gas stove, marble tiled splash back and double drawer dishwasher

- Light filled open plan living room with polished hard wood floors

- Three great sized bedrooms with built in robes
- Lovely sun-room for a second living space

**View** : https://www.jasstephens.com.au/8036593

Robert Alacqua 0455116024