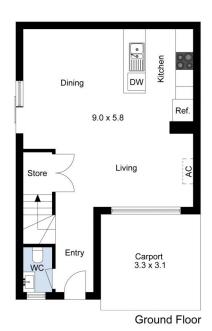

Easily walk to the train station or enjoy easy access to the Westgate freeway from this prime location.

With a luxury interior the house comprises of; Downstairs

- A sweeping open plan kitchen/dining/living area
- Light filled lounge with light coloured floorboards and split system heating and cooling
- Contemporary kitchen with stone benches, breaky bar, gas stove and a dishwasher
- A large north facing garden

2 🔄 2 🔓 1 🗬

View: https://www.jasstephens.com.au/8034672

Illy Bakesy 0435871638

Site Plan

Total Internal Measurement 79 Sqm.

Measurements are indicative and in meters. Exterior elements are not in exact position. Interested parties should confirm details at their own discretion