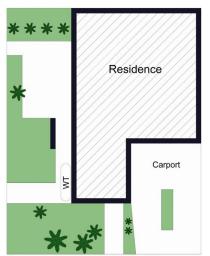

2 🔄 2 🔓 1 🗬

View: https://www.jasstephens.com.au/8034672

Illy Bakesy 0435871638

Site Plan

Total Internal Measurement 79 Sqm.

Measurements are indicative and in meters. Exterior elements are not in exact position. Interested parties should confirm details at their own discretion