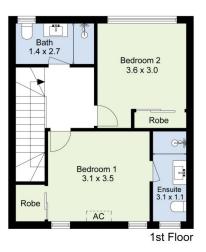

Easily walk to the train station or enjoy easy access to the Westgate freeway from this prime location.

With a luxury interior the house comprises of; Downstairs

- A sweeping open plan kitchen/dining/living area
- Light filled lounge with light coloured floorboards and split system heating and cooling
- Contemporary kitchen with stone benches, breaky bar, gas stove and a dishwasher
- A large north facing garden

2 🔄 2 🔓 1 🗬

View: https://www.jasstephens.com.au/8034672

Illy Bakesy 0435871638

Site Plan

Total Internal Measurement 79 Sqm.

Measurements are indicative and in meters. Exterior elements are not in exact position. Interested parties should confirm details at their own discretion