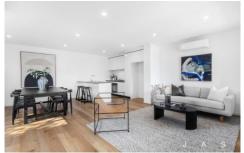

Easily walk to the train station or enjoy easy access to the Westgate freeway from this prime location.

With a luxury interior the house comprises of; Downstairs

- A sweeping open plan kitchen/dining/living area
- Light filled lounge with light coloured floorboards and split system heating and cooling
- Contemporary kitchen with stone benches, breaky bar, gas stove and a dishwasher
- A large north facing garden