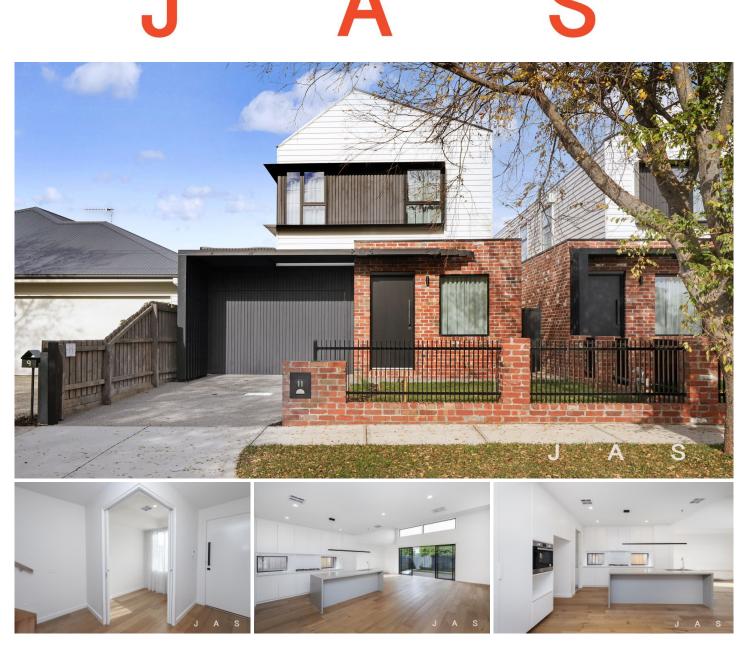

## **11 Neylon Street Yarraville VIC**

Presented to the market for the first time, this extraordinary house is designed with quality in mind.

Teeming with features and the little extras that raise it to elite status, no expense has been spared when designing and building this home.

Located ideally on a quiet Street and with easy access to Cruickshank Park and Angliss Reserve you will enjoy both the sleepy tree lined suburban streets, and the easy access to Francis St, Somerville and Geelong Roads.

Yarraville Village is a hop, step and jump away with an abundance of eateries, divine shopping and of course the Sun Theatre and Railway Pub to entertain.

Ground Floor Comprises of;

- Master bedroom with built in robes and ensuite bathroom