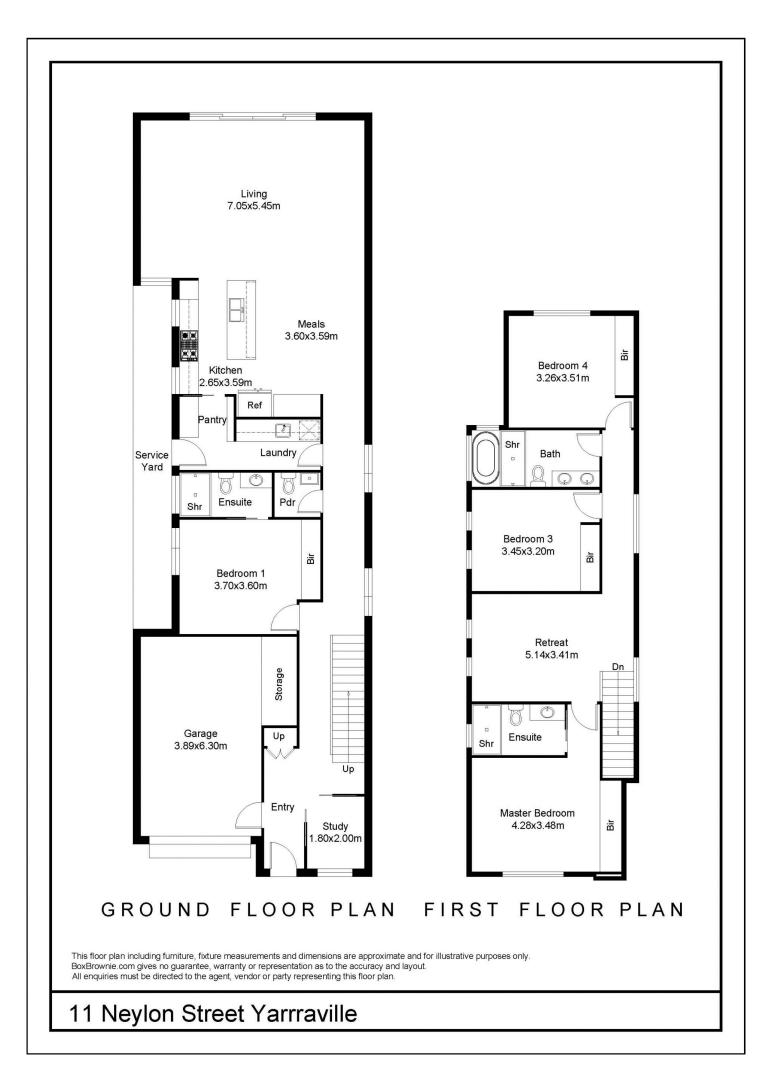

Yarraville Village is a hop, step and jump away with an abundance of eateries, divine shopping and of course the Sun Theatre and Railway Pub to entertain.

Ground Floor Comprises of;

- Master bedroom with built in robes and ensuite bathroom

4 🛤 3 🚔 2 🚘

View : https://www.jasstephens.com.au/8029398

Tennille D'Avola 0478135958