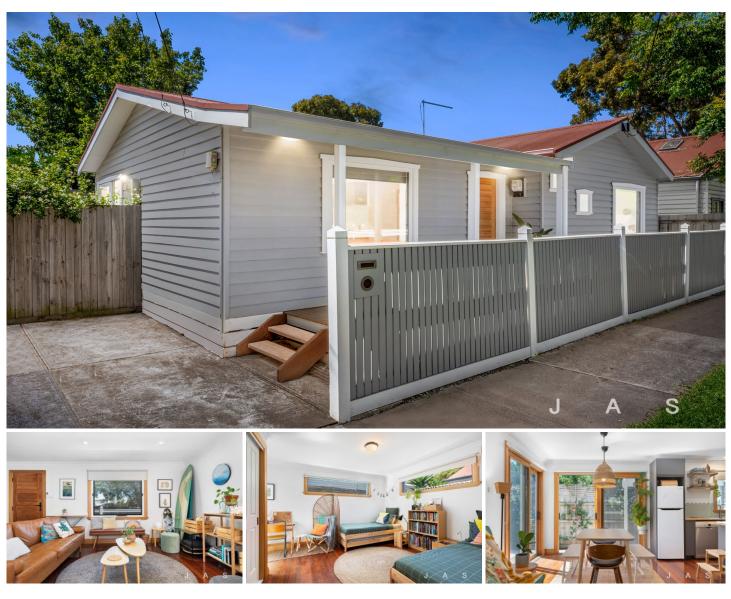

## 2A Lincoln Street Yarraville VIC

Freestanding in this quiet location, this stunning low maintenance home boasts the ultimate in style with superb environmental credentials.

Enjoying a sought after northerly rear aspect, it is flooded in natural light and has upgraded double glazed windows and solar panels to create the perfect, all electric environment. Easy proximity to Cruickshank Park is handy along with Yarraville Village and Train Station not far, you will love this guiet, family oriented location.

Presented in immaculate condition the property features;

- Pleasing proportions define bright living and dining areas
  A contemporary kitchen with new appliances including Bosch induction cooktop
- Two double bedrooms, both with built-in robes

- A decked retreat delivers outdoor appeal on three separate aspects

2 🎮 1 🚔 1 🚘

View : https://www.jasstephens.com.au/8028270

Sarah McCracken 0478135947