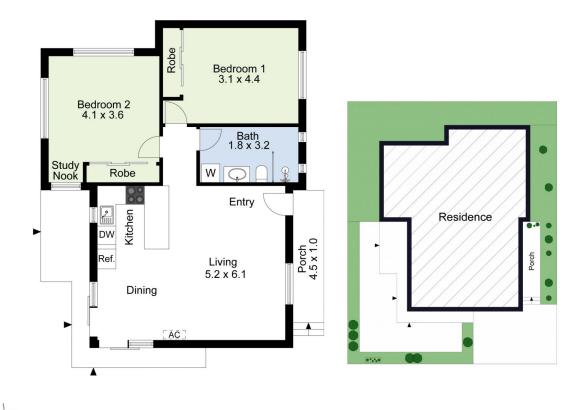

## Total Internal Measurement 78 Sqm. Interested parties should confirm details at their own discretion Measu

Produced by **DIAKRIT**