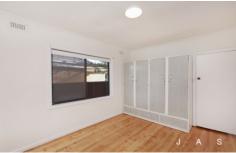

Ready to go the house comprises of;

- The large living room and dining space are connected by a convenient archway
- Great sized kitchen is well-equipped with gas stove and a dishwasher
- Three bedrooms with built-in robes
- Neat bathroom with separate bath and shower