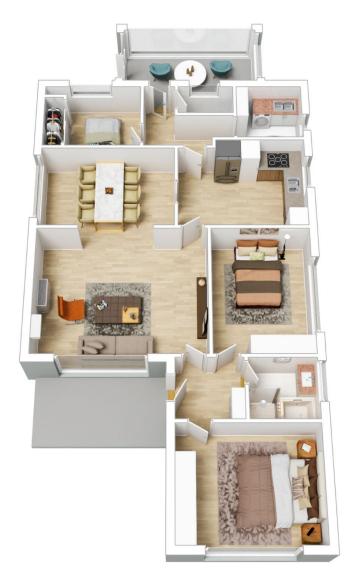

## 21 Adeney Street Yarraville VIC

Set on a quiet street in a sought-after pocket of Yarraville, this welcoming home promises a terrific family lifestyle and easy access to every convenience.

Stroll to Angliss Reserve and its popular playground and Sports Complex and enjoy the beautiful natural surroundings of Cruickshank Park and Stony Creek. Not far away Yarraville Village buzzes with inviting cafes and restaurants, boutique shopping and friendly village grocers.

Ready to go the house comprises of;

- The large living room and dining space are connected by a convenient archway
- Great sized kitchen is well-equipped with gas stove and a dishwasher
- Three bedrooms with built-in robes
- Neat bathroom with separate bath and shower

## Total Internal Measurement 120 Sqm. Measurements are indicative and in meters. Exterior elements are not in exact position. Interested parties should confirm details at their own discretion