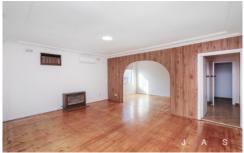

Ready to go the house comprises of;

- The large living room and dining space are connected by a convenient archway
- Great sized kitchen is well-equipped with gas stove and a dishwasher
- Three bedrooms with built-in robes
- Neat bathroom with separate bath and shower