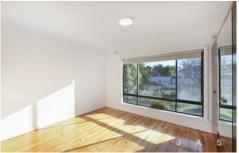

Ready to go the house comprises of;

- The large living room and dining space are connected by a convenient archway
- Great sized kitchen is well-equipped with gas stove and a dishwasher
- Three bedrooms with built-in robes
- Neat bathroom with separate bath and shower