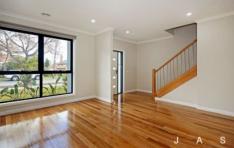

## Features include:

- Three double bedrooms with BIRs
- Master with ensuite & amp; WIR
- Central bathroom with shower over bath
- Open plan kitchen & amp; dining areas
- Kitchen with gas cooking appliances & amp; dishwasher
- Generous living space
- Separate laundry
- Additional powder room
- Split system cooling
- Ducted heating
- 1 car remote garage & amp; off-street parking