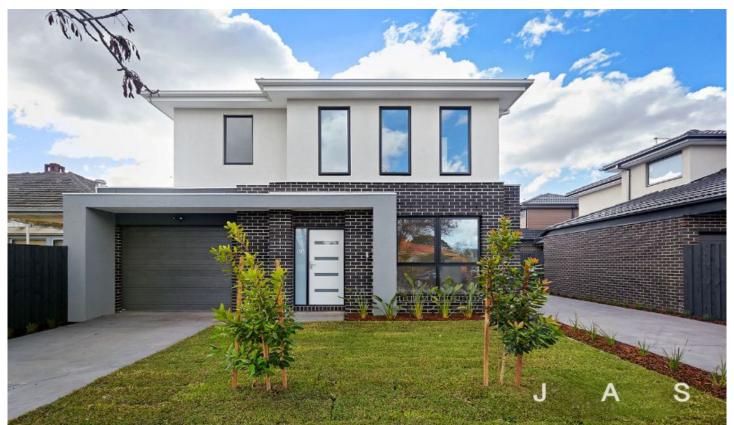

## 1/6 Inkerman Street Maidstone VIC

Inspection of this spacious three bedroom townhouse is an absolute must. Located within close proximity to parkland, shops, cafes and public transport and all within very easy reach of the CBD.

## Features include:

- Three double bedrooms with BIRs
- Master with ensuite & amp; WIR
- Central bathroom with shower over bath
- Open plan kitchen & amp; dining areas
- Kitchen with gas cooking appliances & amp; dishwasher
- Generous living space
- Separate laundry
- Additional powder room
- Split system cooling
- Ducted heating
- 1 car remote garage & amp; off-street parking