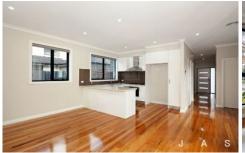

## Features include:

- Three double bedrooms with BIRs
- Master with ensuite & amp; WIR
- Central bathroom with shower over bath
- Open plan kitchen & amp; dining areas
- Kitchen with gas cooking appliances & amp; dishwasher
- Generous living space
- Separate laundry
- Additional powder room
- Split system cooling
- Ducted heating
- 1 car remote garage & amp; off-street parking