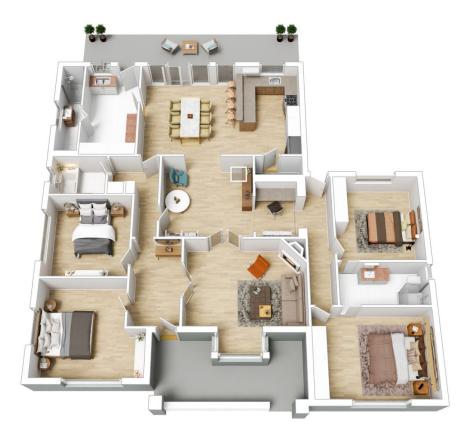

4 🛤 3 🚔 2 🛱

View : https://www.jasstephens.com.au/8008162

Illy Bakesy 0435871638

https://www.jasstephens.com.au

Total Internal Measurement 194 Sqm. This 3D floor plan is not a true representation of the property and its fixtures and fittings. It is a representation of the space the property provides. The illustrations on the 3D floor plan cannot be changed. Interested parties should confirm details at their own discretion

Produced by **DIAKRIT**