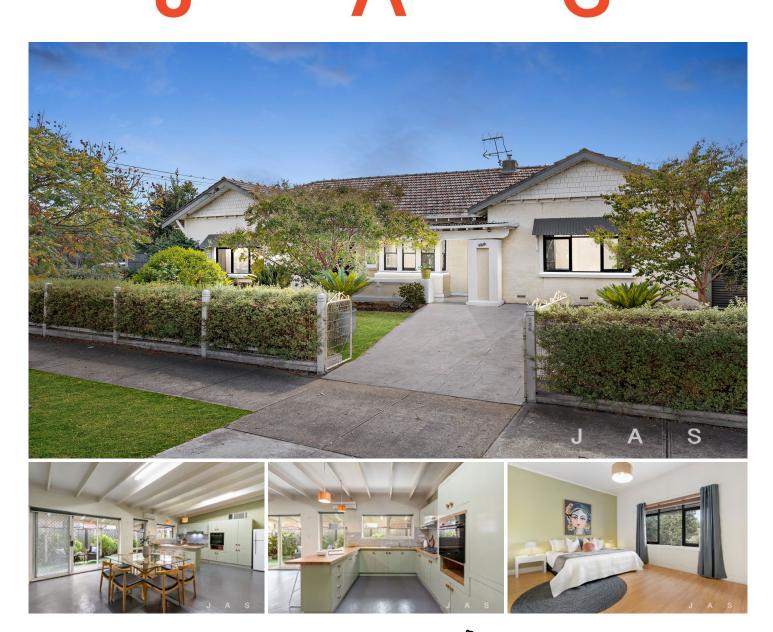

## **126 Essex Street West Footscray VIC**

Families seeking space, character and style will fall head over heels for this enviably spacious Californian Bungalow, where four bedrooms are accompanied by three bathrooms, multiple living areas and private outdoor entertaining.

Superbly positioned for city-fringe family living, this coveted address places every convenience at your fingertips and the CBD approximately 9KM away.

Shorten Reserve and the Martin Reserve Dog Park are both just across the street promising instant access to wide open spaces and a much-loved playground.

Coffee lovers will have their pick of renowned cafes to stroll to, while Barkly Village offers a great array of eateries, shops all walking distance from home.

Period style and character complemented by contemporary updates featuring;