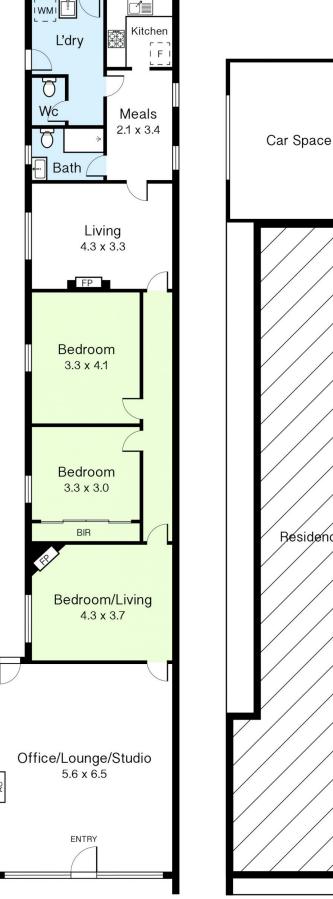

The shopfront offers an expanse of light-filled space perfect for a large family room or creative home office space or the ultimate master bedroom suite with high ceilings and abundant space.

## Featuring:

- Multiple living spaces offer enviable flexibility
- Two generous bedrooms, including one with a built-in robe
- Contemporary kitchen / meals area, with space for a dining table for casual meals