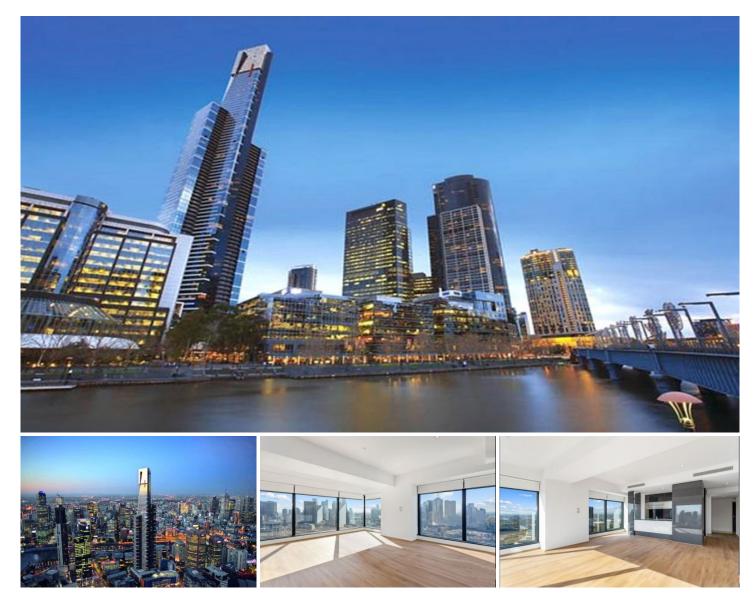

## 3905/7 Riverside Quay Southbank VIC

Welcome to Eureka Tower, where luxury meets convenience in the heart of Southbank. This spacious 2 bedroom & amp; 2 bathroom apartment offers an unparalleled living experience with breathtaking views and top-of-the-line features.

## Apartment features;

- Spectacular Views: Provide a stunning backdrop to your daily life.

- Master Bedroom: Enjoy natural light with opening windows and ample storage space with Built-in Robes

- State-of-the-Art Kitchen: Experience culinary excellence with stainless steel appliances and elegant black granite benchtops.

- Open Plan Living: Embrace spaciousness in the living and dining area, perfect for gatherings or quiet nights in.

- Comfortable Environment: Stay comfortable year-round