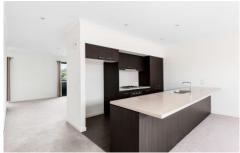

## 18 McDougall Drive Footscray VIC

Located in the Banbury Village Estate, this three bedroom townhouse comprises of:

- Three bedrooms, master bedroom, with ensuite.
- Main bathroom, with bathtub.,
- Large open plan living space.
- Kitchen includes luxury stainless steel appliances, a gas cook top and dishwasher.
- Living area has a separate formal lounge room.
- Separate laundry.