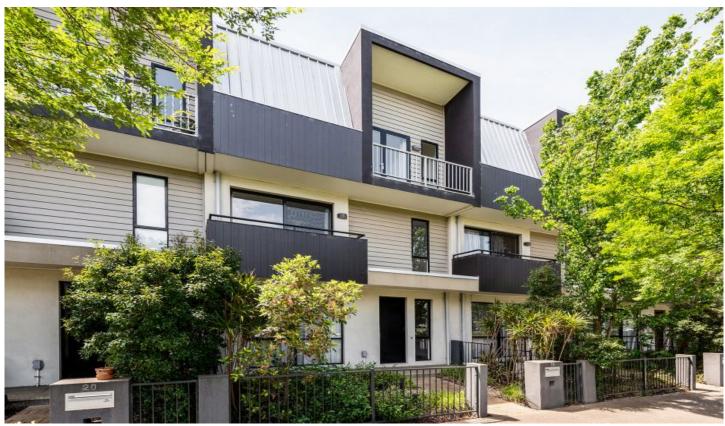

## 18 McDougall Drive Footscray VIC

Located in the Banbury Village Estate, this three bedroom townhouse comprises of:

- Three bedrooms, master bedroom, with ensuite.
- Main bathroom, with bathtub.,
- Large open plan living space.
- Kitchen includes luxury stainless steel appliances, a gas cook top and dishwasher.
- Living area has a separate formal lounge room.
- Separate laundry.

## Features include:

- Ducted heating
- Split system cooling.
- Remote double garage.

Other features throughout include double sliding doors off the open plan living to a private court yard and all within