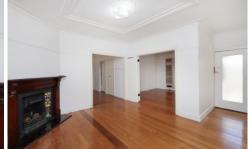

## Comprising of;

- Two bedrooms, one with a built-in robe
- Sunny living room with ornamental fireplace flowing through to spacious kitchen/meals area
- Chraming cottage-style kitchen with ample storage
- Flexible floorplan offers a second living space
- Freestanding studio/study ideal for those working from home
- Bathroom offers a luxe rainfall shower over a comfy