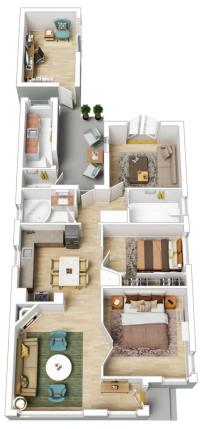

## Comprising of;

- Two bedrooms, one with a built-in robe
- Sunny living room with ornamental fireplace flowing through to spacious kitchen/meals area
- Chraming cottage-style kitchen with ample storage
- Flexible floorplan offers a second living space
- Freestanding studio/study ideal for those working from home
- Bathroom offers a luxe rainfall shower over a comfy

2 | 1 🖳

View: https://www.jasstephens.com.au/7899072

Natasha Roman 0478135940

Total Internal Measurement 96 Sqm.

Measurements are indicative and in meters. Exterior elements are not in exact position.

Interested parties should confirm details at their own discretion