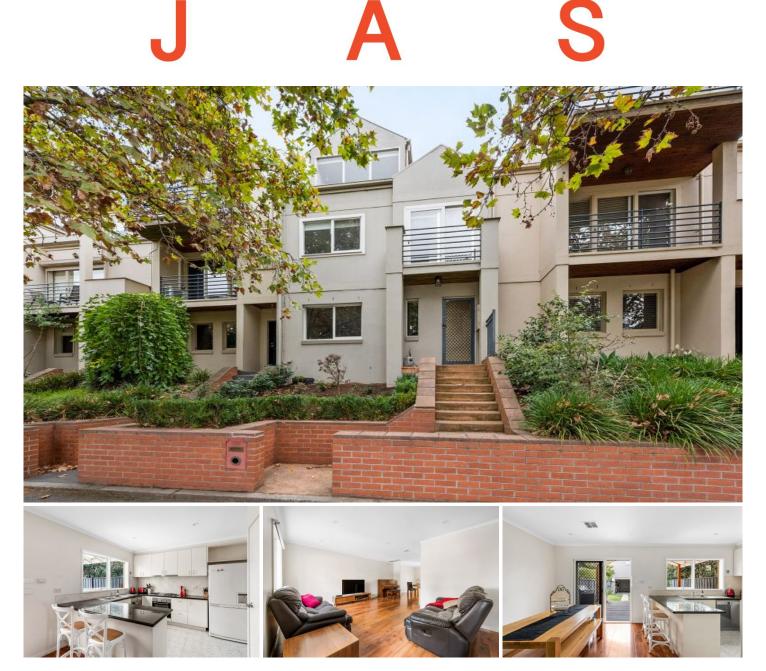

## **132A Kensington Road Kensington VIC**

Located in a central pocket of Kensington adjacent to picturesque parkland is this spacious three bedroom townhouse.

\*Large open plan living/ dining area

\*Large chef style kitchen complete with gas cooking, stone bench tops and dishwasher

- \*Two bedrooms with built in robes
- \*Master with walk in robe, ensuite and balcony
- \*Modern central bathroom
- \*Large rumpus room/second living space or fourth bedroom
- \*Separate laundry
- \*Separate powder room
- \*Large private low maintenance garden
- \*Remote single garage

Additional features include;

\*\*\* Electricity and water included \*\*\*

4 🛤 2 🚰 1 🚘

View : https://www.jasstephens.com.au/7891847

Amanda Lawrence 0478135950