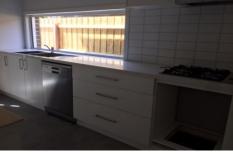

## 84A Maddox Road Newport VIC

A home designed with a practical and spacious floorplan awaits your inspection.

- \* 3 bedrooms including Master suite with WIR & Description with WIR & Samp; Ensuite
- \* Wide entrance foyer
- \* Open-plan living and dining area with outlook to the low maintenance rear yard
- \* Kitchen with stone bench tops , island bench and stainless steel appliances
- \* Laundry and separate toilet
- \* Single remote garage
- \* Heating and cooling throughout