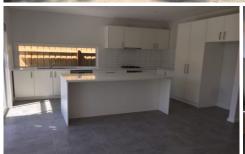

## 84A Maddox Road Newport VIC

A home designed with a practical and spacious floorplan awaits your inspection.

- \* 3 bedrooms including Master suite with WIR & Description with WIR & Samp; Ensuite
- \* Wide entrance foyer
- \* Open-plan living and dining area with outlook to the low maintenance rear yard
- \* Kitchen with stone bench tops , island bench and stainless steel appliances
- \* Laundry and separate toilet
- \* Single remote garage
- \* Heating and cooling throughout