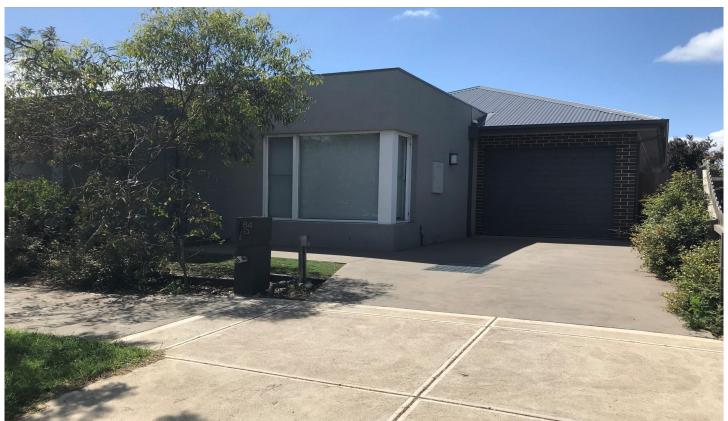

## 84A Maddox Road Newport VIC

A home designed with a practical and spacious floorplan awaits your inspection.

- \* 3 bedrooms including Master suite with WIR & Description with WIR & Samp; Ensuite
- \* Wide entrance foyer
- \* Open-plan living and dining area with outlook to the low maintenance rear yard
- \* Kitchen with stone bench tops , island bench and stainless steel appliances
- \* Laundry and separate toilet
- \* Single remote garage
- \* Heating and cooling throughout

Easy access to Newport Lakes Reserve, Mason Street Village and Newport Station.

3 🔄 2 🔓 1 🖨

View: https://www.jasstephens.com.au/7879698

Anna Raffaele 0435871635