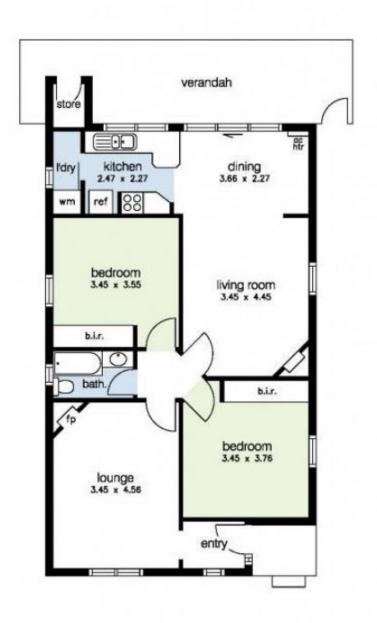

In great condition the property features;

- Two good sized bedrooms with built in robes
- Two separate living spaces
- Second living opens to the meals area and features a ceiling fan
- Very neat kitchen with gas stove and dishwasher
- Beautifully renovated central bathroom with a walk in shower
- Gorgeous low maintenance rear yard