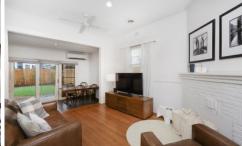

In great condition the property features;

- Two good sized bedrooms with built in robes
- Two separate living spaces
- Second living opens to the meals area and features a ceiling fan
- Very neat kitchen with gas stove and dishwasher
- Beautifully renovated central bathroom with a walk in shower
- Gorgeous low maintenance rear yard